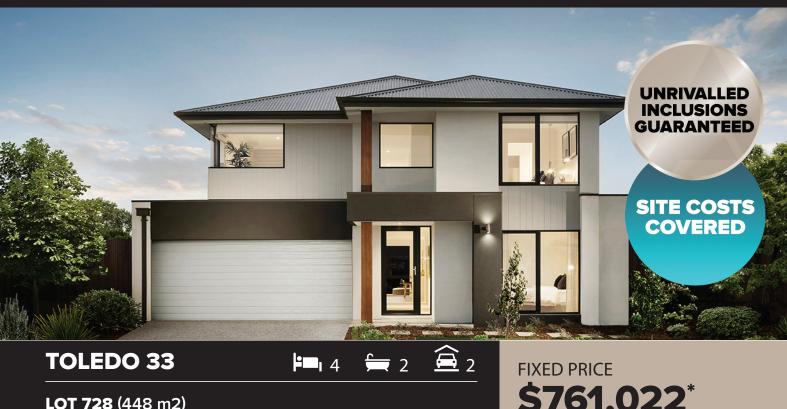

## House & Land Package

Lumina

LOT 728 (448 m2) SACRED DVE, REDSTONE, SUNBURY

## **\$761,022**\*

- Fixed site costs, connections, Council and developer guidelines
- √ Rendered Hebel home (facade specific)
- ✓ COLORBOND® steel roof and panel lift garage door with remote
- ✓ 3KW grid connected solar PV
- ✓ Double glazing to windows
- ✓ LED downlights\*
- ✓ Floor coverings throughout
- ✓ 2590mm high ceilings to ground floor
- Choice of Fisher & Paykel or
  Haier oven, cooktop, rangehood and dishwasher
- ✓ 20mm Caesarstone benchtops to Kitchen