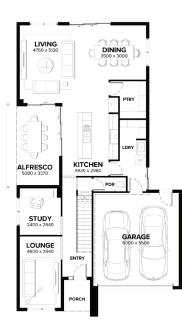

## House & Land Package

Lumina

LOT 728 (448 m2) SACRED DVE, REDSTONE, SUNBURY

## **\$761,022**\*

- Fixed site costs, connections, Council and developer guidelines
- √ Rendered Hebel home (facade specific)
- ✓ COLORBOND® steel roof and panel lift garage door with remote
- ✓ 3KW grid connected solar PV
- ✓ Double glazing to windows
- ✓ LED downlights\*
- ✓ Floor coverings throughout
- ✓ 2590mm high ceilings to ground floor
- Choice of Fisher & Paykel or
  Haier oven, cooktop, rangehood and dishwasher
- ✓ 20mm Caesarstone benchtops to Kitchen