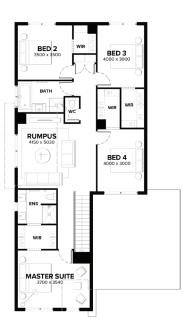

## House & Land Package

Lumina

LOT 728 (448 m2) SACRED DVE, REDSTONE, SUNBURY

## **\$761,022**\*

- Fixed site costs, connections, Council and developer guidelines
- √ Rendered Hebel home (facade specific)
- ✓ COLORBOND® steel roof and panel lift garage door with remote
- ✓ 3KW grid connected solar PV
- ✓ Double glazing to windows
- ✓ LED downlights\*
- ✓ Floor coverings throughout
- ✓ 2590mm high ceilings to ground floor
- Choice of Fisher & Paykel or
  Haier oven, cooktop, rangehood and dishwasher
- ✓ 20mm Caesarstone benchtops to Kitchen