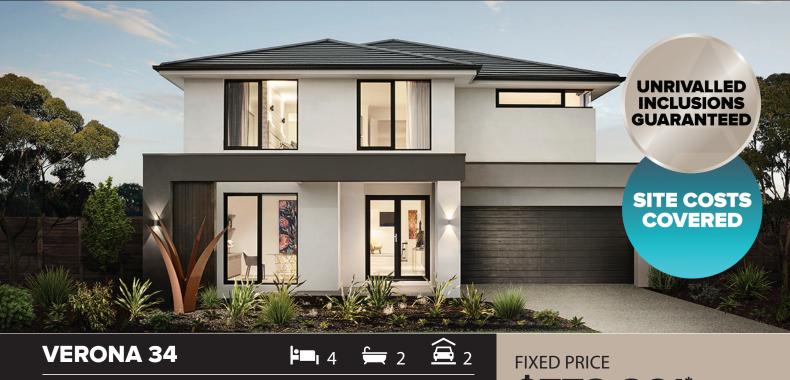

## House & Land Package

LOT 728 (448 m2) SACRED DVE, REDSTONE, SUNBURY

## FIXED PRICE **\$773,361**\*

Lumina

- Fixed site costs, connections, Council and developer guidelines
- Rendered Hebel home (facade specific)
- COLORBOND® steel roof and panel lift garage door with remote
- √ 3KW grid connected solar PV
- ✓ Double glazing to windows
- ✓ LED downlights\*
- ✓ Floor coverings throughout
- ✓ 2590mm high ceilings to ground floor
- Choice of Fisher & Paykel or Haier oven, cooktop, rangehood and dishwasher
- ✓ 20mm Caesarstone benchtops to Kitchen