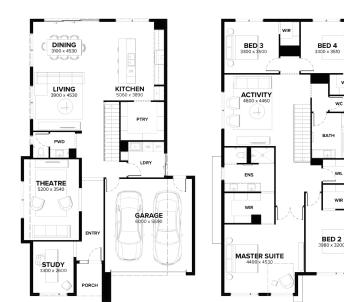

## House & Land Package

LOT 728 (448 m2) SACRED DVE, REDSTONE, SUNBURY

## FIXED PRICE **\$773,361**\*

Lumina

- Fixed site costs, connections, Council and developer guidelines
- Rendered Hebel home (facade specific)
- COLORBOND® steel roof and panel lift garage door with remote
- √ 3KW grid connected solar PV
- ✓ Double glazing to windows
- ✓ LED downlights\*
- ✓ Floor coverings throughout
- ✓ 2590mm high ceilings to ground floor
- Choice of Fisher & Paykel or Haier oven, cooktop, rangehood and dishwasher
- ✓ 20mm Caesarstone benchtops to Kitchen