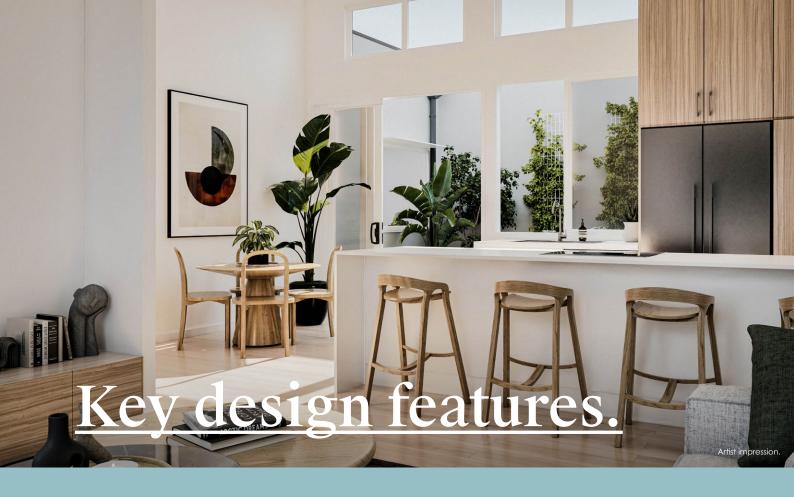

### Indoor space.

- Open plan kitchen and living space with 3.6m high ceilings
- Ample natural light and ventilation through high storey window and openable windows throughout
- Direct connection from living into private outdoor court, with servery window to kitchen
- Efficient kitchen layout with concealed pantry and discrete access to garage
- Two bedrooms sectioned off within an intimate private wing of the home
- Intelligent design with bedroom 1 having direct access to the shared bathroom

## Outdoor space.

- Bold geometric façade creating interest and identity
- Welcoming and approachable address to the street with a soft curved brick entry statement and mixture of materials and openings
- Integrated planter box at front window
- Single car garage with additional on-site car park space