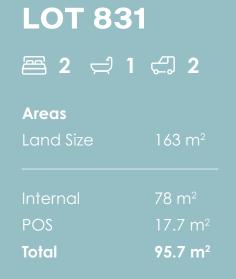

VILLARANGE.COM.AU



#### **GROUND FLOOR PLAN** 831 ZOOGIE ROAD, SUNBURY VIC 3429









### Indoor space.

- Open plan kitchen and living space with 3.6m high ceilings
- Ample natural light and ventilation through high storey window and openable windows throughout
- Direct connection from living into private outdoor court, with servery window to kitchen
- Efficient kitchen layout with concealed pantry and discrete access to garage
- Two bedrooms sectioned off within an intimate private wing of the home
- Intelligent design with bedroom 1 having direct access to the shared bathroom

## Sustainability as standard.

Each VillaRange home comes with a 9-star sustainability rating.





Living Room Ceiling Fan.





Energy efficient reverse cycle split system.



**Electric Car Charging** Point To Garage.



**Electric Boosted** Solar Hot Water.

6 Star NatHERS Rating.

9 sta