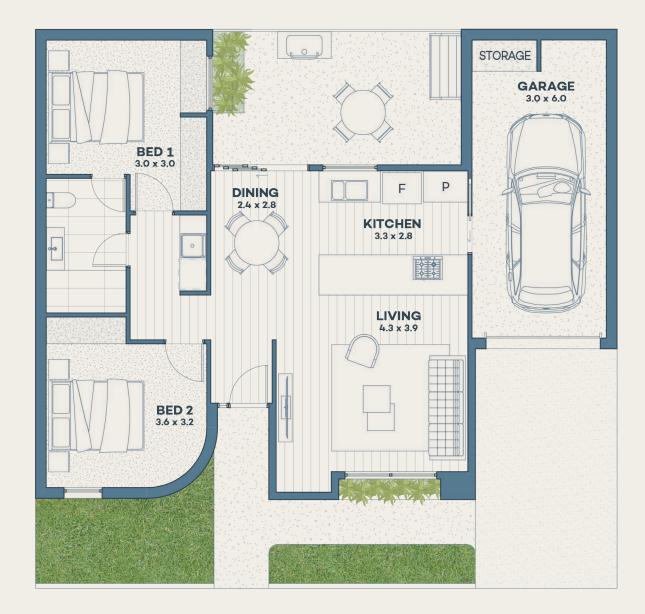

#### **GROUND FLOOR PLAN** 831 ZOOGIE ROAD, SUNBURY VIC 3429

### Indoor space.

- Open plan kitchen and living space with 3.6m high ceilings
- Ample natural light and ventilation through high storey window and openable windows throughout
- Direct connection from living into private outdoor court, with servery window to kitchen
- Efficient kitchen layout with concealed pantry and discrete access to garage
- Two bedrooms sectioned off within an intimate private wing of the home
- Intelligent design with bedroom 1 having direct access to the shared bathroom