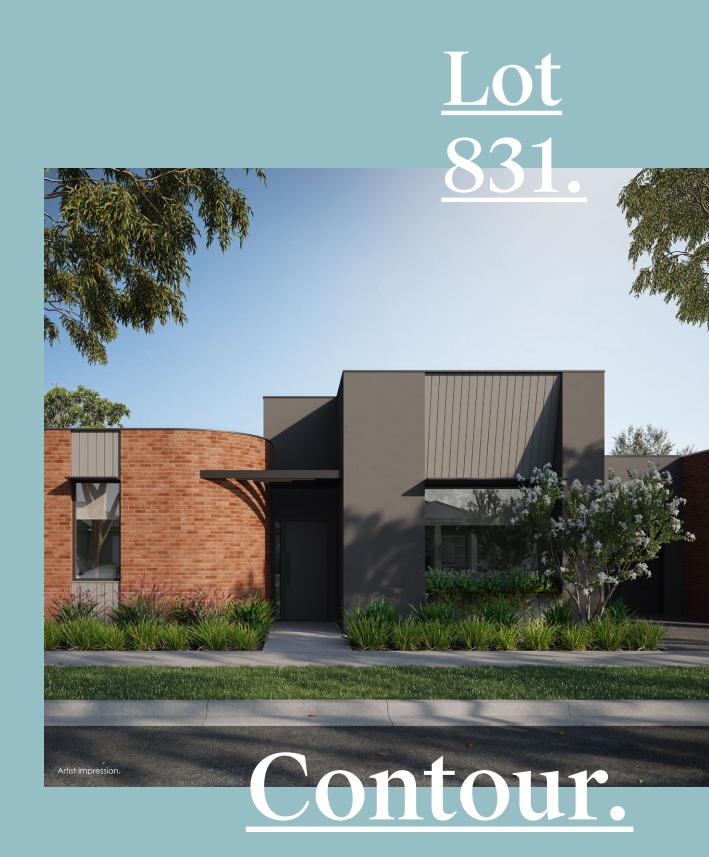

## Outdoor space.

- Bold geometric façade creating interest and identity
- Welcoming and approachable address to the street with a soft curved brick entry statement and mixture of materials and openings
- Integrated planter box at front window
- Single car garage with additional on-site car park space