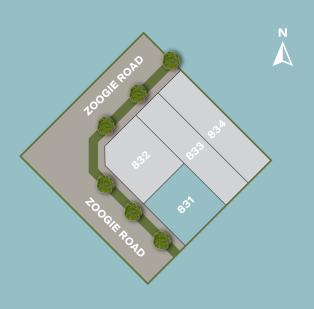

VILLARANGE.COM.AU



#### **GROUND FLOOR PLAN** 831 ZOOGIE ROAD, SUNBURY VIC 3429









### Indoor space.

- Open plan kitchen and living space with 3.6m high ceilings
- Ample natural light and ventilation through high storey window and openable windows throughout
- Direct connection from living into private outdoor court, with servery window to kitchen
- Efficient kitchen layout with concealed pantry and discrete access to garage
- Two bedrooms sectioned off within an intimate private wing of the home
- Intelligent design with bedroom 1 having direct access to the shared bathroom

## Sustainability as standard.

Each VillaRange home comes with a 9-star sustainability rating.





Living Room Ceiling Fan.





Energy efficient reverse cycle split system.



**Electric Car Charging** Point To Garage.



**Electric Boosted** Solar Hot Water.

6 Star NatHERS Rating.

9 star