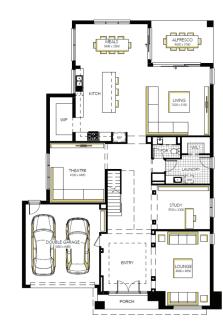

Astoria Grand 55 MK2

Lot 912 (512m<sup>2</sup>) Redstone - Northvale, SUNBURY

FOR ENQUIRIES CONTACT: Umme Merchant 0481310052 | w: carlislehomes.com.au Open 7 days a week 11am - 5pm 9 - 13 Wanderer Road SUNBURY 3429

Redstone.

\*Fixed Price current as of 20/01/2022.Pricing based on developer engineering plans & plan of subdivision. Hebel homes may be smaller than dimensions shown on the floorplan due the external wall thickness, see working drawings for Hebel home dimensions. Confirm land prices & availability prior to purchase. Community Infrastructure Levy & Asset Protection not included in pricing and must be arranged directly by client with developer (where applicable). Subject to developer & council approval. Package Price does not include any costs associated with Developer's Corner Facade treatment requirements (which will be priced by Carlisle Homes by way of Post Contract Variation), stamp duty, government, legal or bank charges. Refer to working drawings for specific locations & sizes. Alterations may incur additional charges. Carlisle reserves the right to withrdraw or amend pricing, inclusions and promo without notice. Bushfrie (BAL) requirements will be credited back to the client if Carlisle Homes receives confirmation that the house is not being constructed in a BAL designed area. This cannot be confirmed until site survey & property information from relevant authorities is received.\*\* The Luxe Event Promotion applies to new quotes & initial deposits on Carlisle's Affinity Collection from 13th March 2021 & is available only in conjunction with the Affinity 365 inclusions. See a Sales Consultant and visit carlislehomes.com.au/disclaimer/ for further details. Registered Building Practitioner CDB-U50143 @2021 Carlisle Homes Pty Ltd