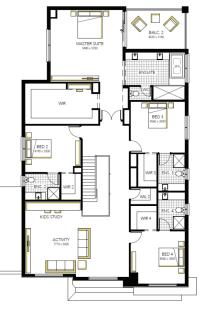

Astoria Grand 55 MK2

Lot 912 (512m<sup>2</sup>) Redstone - Northvale, SUNBURY

FOR ENQUIRIES CONTACT: Umme Merchant 0481310052 | w: carlislehomes.com.au Open 7 days a week 11am - 5pm 9 - 13 Wanderer Road SUNBURY 3429

Redstone.

\*Fixed Price current as of 20/01/2022.Pricing based on developer engineering plans & plan of subdivision. Hebel homes may be smaller than dimensions shown on the floorplan due the external wall thickness, see working drawings for Hebel home dimensions. Confirm land prices & availability prior to purchase. Community Infrastructure Levy & Asset Protection not included in pricing and must be arranged directly by client with developer (where applicable). Subject to developer & council approval. Package Price does not include any costs associated with Developer's Corner Facade treatment requirements (which will be priced by Carlisle Homes by way of Post Contract Variation), stamp duty, government, legal or bank charges. Refer to working drawings for specific locations & sizes. Alterations may incur additional charges. Carlisle reserves the right to withrdraw or amend pricing, inclusions and promo without notice. Bushfrie (BAL) requirements will be credited back to the client if Carlisle Homes receives confirmation that the house is not being constructed in a BAL designed area. This cannot be confirmed until site survey & property information from relevant authorities is received.\*\* The Luxe Event Promotion applies to new quotes & initial deposits on Carlisle's Affinity Collection from 13th March 2021 & is available only in conjunction with the Affinity 365 inclusions. See a Sales Consultant and visit carlislehomes.com.au/disclaimer/ for further details. Registered Building Practitioner CDB-U50143 @2021 Carlisle Homes Pty Ltd