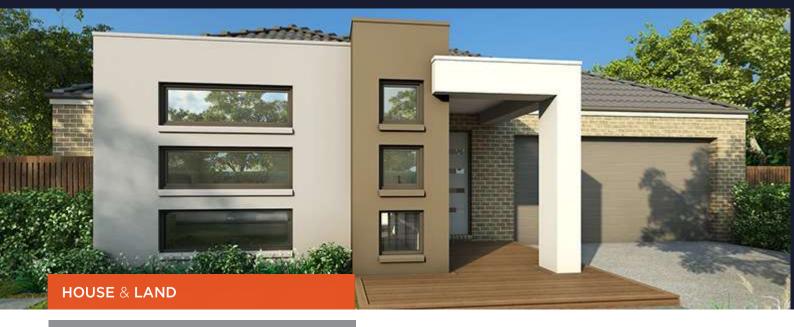

### LOT 613 SPECKLE CIRCUIT SUNBURY 3429

## \$797,286

House name: ARLINGTON 25 (FRONT MASTER) Lot Number: Lot 613 Lot Size: 497

4 🛏 2 💳 2 🖚

House and Land Package includes:

- 25 Year Structural Guarantee
- · Carpets and tiles throughout
- 2590mm high ceilings & 3 coat paint system
- Brickwork above all windows and doors
- Automated LED Downlights to main living areas as per plan
- 20mm stone benchtops to the kitchen, bathroom and ensuite
- 900mm European SMEG appliances
- 600mm European SMEG dishwasher
- Panel Lift COLORBOND Garage door with 3 remotes
- Tiled shower bases to all showers
- Externally vented rangehood