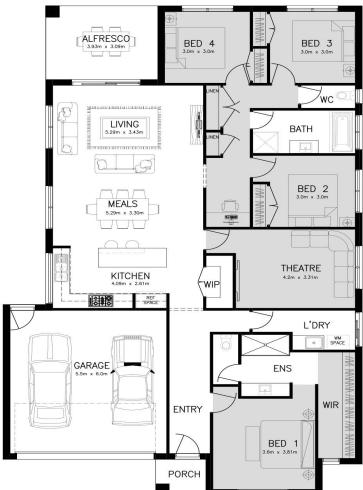

## \$797,286

House name: ARLINGTON 25 (FRONT MASTER) Lot Number: Lot 613 Lot Size: 497

4 🛏 2 💳 2 🖚

House and Land Package includes:

- 25 Year Structural Guarantee
- · Carpets and tiles throughout
- 2590mm high ceilings & 3 coat paint system
- Brickwork above all windows and doors
- Automated LED Downlights to main living areas as per plan
- 20mm stone benchtops to the kitchen, bathroom and ensuite
- 900mm European SMEG appliances
- 600mm European SMEG dishwasher
- Panel Lift COLORBOND Garage door with 3 remotes
- Tiled shower bases to all showers
- Externally vented rangehood