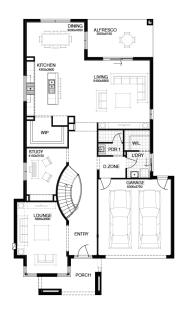

## y and any notable features of the façade. Please speak with your sales consultant for further details. FLOOR PLAN: BELVIDERE 41\_388

FACADE: HOTHAM

4 🚝 2 🍝 2 🚘 4 🚍 41sq 🗍

| FINISHING<br>TOUCHES       |  |
|----------------------------|--|
| UPGRADES DESIGNED FOR LIFE |  |
| THE DETAILS THAT           |  |