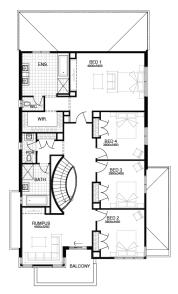

## y and any notable features of the façade. Please speak with your sales consultant for further details. FLOOR PLAN: BELVIDERE 41\_388

FACADE: HOTHAM

4 🚝 2 🍝 2 🚘 4 🚍 41sq 🗍

| FINISHING<br>TOUCHES       |  |
|----------------------------|--|
| UPGRADES DESIGNED FOR LIFE |  |
| THE DETAILS THAT           |  |