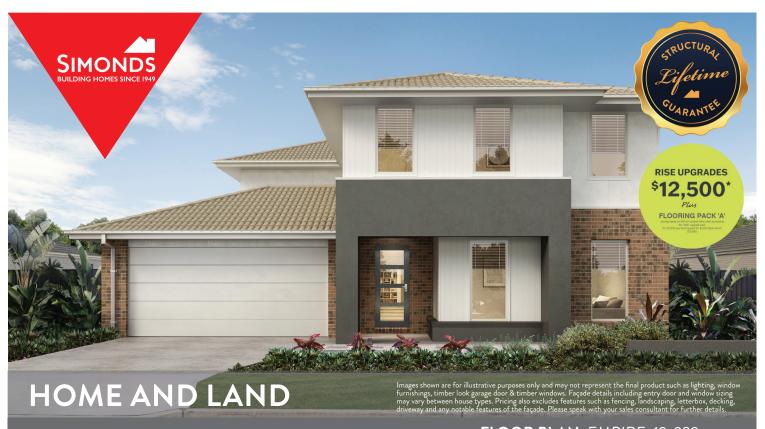

LOT 631, REDSTONE ESTATE, SUNBURY (512M2)

## FROM\* **\$924,308**

## FLOOR PLAN: EMPIRE 42\_392 FACADE: ROCKEFELLER

3

42sq 📋



## PACKAGE INCLUSIONS:

- ▼ DEVELOPER & COUNCIL REQS
- ▼ FLOORING THROUGHOUT
- 20MM CAESARSTONE BENCHTOP TO KITCHEN
- OVERHEAD CUPBOARDS TO KITCHEN
- 20 LED DOWNLIGHTS
- BRICKWORK OVER WINDOWS
- 900MM APPLIANCES
- DISHWASHER
- TOWEL RAILS & TOILET ROLL HOLDERS
- ▼ REMOTE TO GARAGE DOOR

5

2 🚄

2



**Redstone** 

our world awaits

| For enquiries please contact: |
|-------------------------------|
| Bill Horozidis                |
| 0439982655                    |
| Simonds.com.au                |

Metro North

VIC bill.horozidis@simonds.com.au

\*From pricing is based on standard plan, builders preferred siting, site costs allowance, and is subject to extr