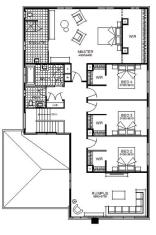

LOT 631, REDSTONE ESTATE, SUNBURY (512M2)

## FROM\* **\$924,308**

## FLOOR PLAN: EMPIRE 42\_392 FACADE: ROCKEFELLER

3

42sq 📋



## PACKAGE INCLUSIONS:

- ▼ DEVELOPER & COUNCIL REQS
- ▼ FLOORING THROUGHOUT
- 20MM CAESARSTONE BENCHTOP TO KITCHEN
- OVERHEAD CUPBOARDS TO KITCHEN
- 20 LED DOWNLIGHTS
- BRICKWORK OVER WINDOWS
- 900MM APPLIANCES
- DISHWASHER
- TOWEL RAILS & TOILET ROLL HOLDERS
- ▼ REMOTE TO GARAGE DOOR

5

2 🚄

2



**Redstone** 

our world awaits

| For enquiries please contact: |
|-------------------------------|
| Bill Horozidis                |
| 0439982655                    |
| Simonds.com.au                |

Metro North

VIC bill.horozidis@simonds.com.au

\*From pricing is based on standard plan, builders preferred siting, site costs allowance, and is subject to extreme site changes beyond our reasonable control and unknown at the time of print. All packages are subject to Developer and Council approval. Package Price does not include stamp duty, government, legal or bank charges. Community Infrastructure Levy and Asset Protection Permit are not included in pricing and is to be arranged by the client directly with the Developer (if applicable). Any alterations may incur additional charges. C