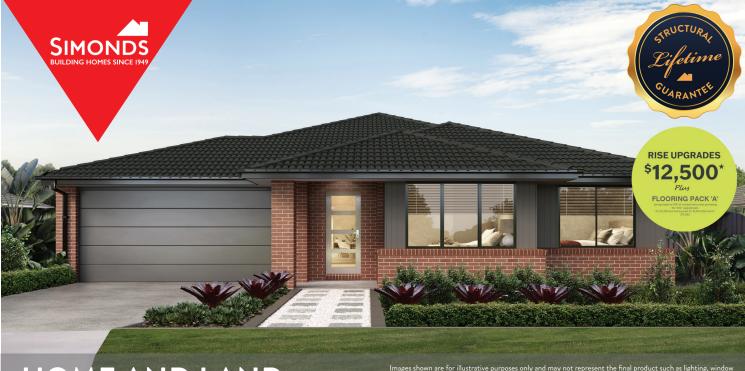

## HOME AND LAND

nages shown are for illustrative purposes only and may not represent the final product such as lighting, windo Irmshings, timber look garage door & timber windows. Façade details including entry door and window sizing ay vary between house types. Pricing also excludes features such as fencing, landscaping, letterbox, decking, riveway and any notable features of the façade. Please speak with your sales consultant for further details.

LOT 631, REDSTONE ESTATE, SUNBURY (512M2)

FROM\* **\$764,967** 

RISE **RISE ABOVE** GET UP TO \$44,000<sup>\*</sup> THE REST

I any notable features of the façade. Please speak with your sales consultant for further detail **FLOOR PLAN:** HUDSON 25\_236

FACADE: APOLLO

4 🚝 2 🍝 2 🚘 2 📰 25sq 🗍

For enquiries please contact: Bill Horozidis 0439982655 Simonds.com.au Metro North