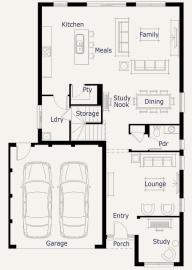

## Charlton28

Lot 1009 Panna Road SUNBURY

Lot Size: 350m<sup>2</sup> LUDSTONE facade