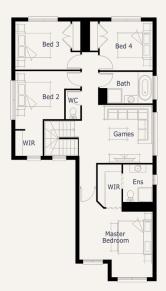

## Charlton28

Lot 1009 Panna Road SUNBURY

Lot Size: 350m<sup>2</sup> LUDSTONE facade