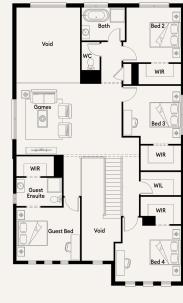

## Madrid38

Lot 1001 Panna Road SUNBURY

Lot Size: 392m<sup>2</sup> Asbury facade