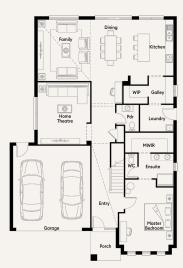

## Madrid38

Lot 1001 Panna Road SUNBURY

Lot Size: 392m<sup>2</sup> Asbury facade