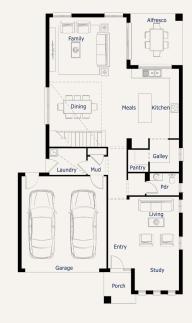

## Savoy35

Lot 1009 Panna Road SUNBURY

Lot Size: 350m<sup>2</sup> Mayfair facade