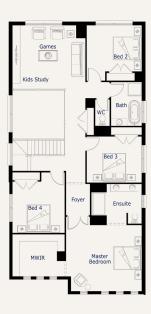

## Savoy35

Lot 1009 Panna Road SUNBURY

Lot Size: 350m<sup>2</sup> Mayfair facade