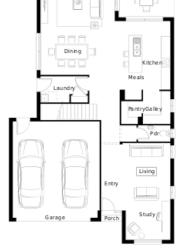

## Sutton31PX

4 🚍 3 🚍 2 🚭 2 🔂 1 🖳

Lot 1021 Panna Road SUNBURY

Lot Size: 350m<sup>2</sup> Belmont facade