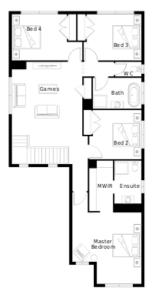

## Sutton31PX

4 🚍 3 🚍 2 🚭 2 🔂 1 🖳

Lot 1021 Panna Road SUNBURY

Lot Size: 350m<sup>2</sup> Belmont facade