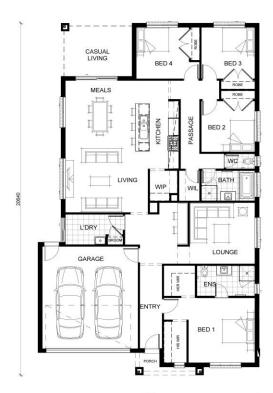

## Montana 250

From \$678,960

Lot Number: 1001 Panna Road Lot Size: 392 m2 Lot Width: 14 m