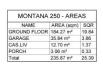

## Montana 250

From \$678,960

Lot Number: 1001 Panna Road Lot Size: 392 m2 Lot Width: 14 m