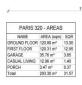

## **Prince Grover** 0430 271 738

prince.g@longislandhomes.com.au

**HOUSE &LAND** 

Your world awaits

**PARIS 320** 

From \$742,680

Lot Number: 1014 Panna Road

Lot Size: 350m2 Lot Width: 12.5 m