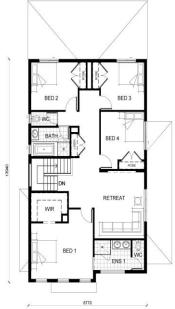

## **Prince Grover** 0430 271 738

prince.g@longislandhomes.com.au

**HOUSE &LAND** 

Your world awaits

**PARIS 320** 

From \$742,680

Lot Number: 1014 Panna Road

Lot Size: 350m2 Lot Width: 12.5 m