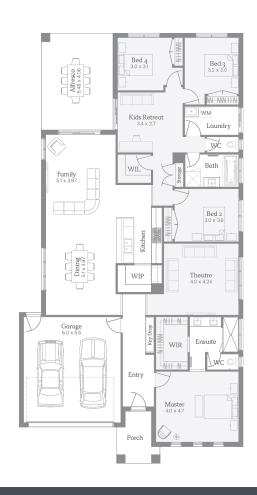

## Messina 29

497m<sup>2</sup> | 29sq

Redstone Estate (Titles Q2, 2023) Lot 613, Speckle Circuit, Sunbury

House & Land

\$862,226

## **Inclusions**

House and Land Package includes:

25 Year Structural Guarantee

Carpet and Tiles or Laminate flooring throughout

2740mm high ceilings to ground floor and Single Storey homes

SMART HOME inc. LED Downlights to entry & living areas as per plan

40mm stone benchtops to the kitchen, 20mm to bathroom and ensuite

900mm European SMEG appliances inc. Dishwasher

Double Glazing to all windows throughout

Heating and Cooling

Site cost allowance

Facade

For more information please contact Ilona Tanti on 0417 912 015