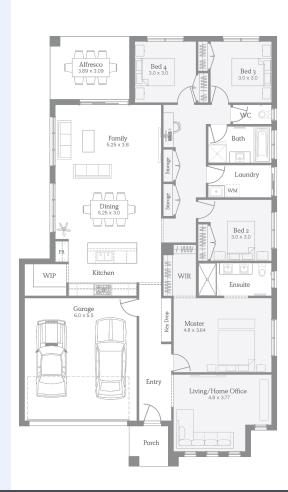

## Aversa 25

512m<sup>2</sup> | 25sq

Redstone Estate (Titles Q2, 2023) Lot 631, Speckle Circuit, Sunbury

House & Land

\$853,826