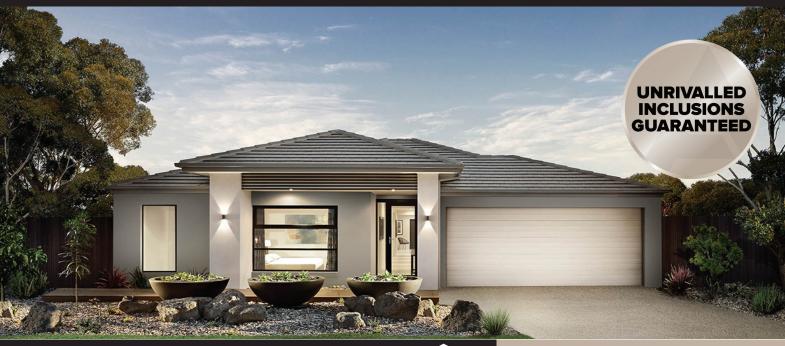

## House & Land Package

SIENNA 28 ARCO FAÇADE

LOT 635 (448 m2)
SPECKLE CIRCUIT, REDSTONE, SUNBURY

FIXED PRICE \$805,834\*

- Fixed site costs, council and developer guidelines
- √ All-electric home & 100% carbon neutral
- √ Reverse-cycle heating and cooling
- √ COLORBOND® steel roof
- √ 6KW grid connected Solar PV
- Haier ducted reverse cycle airconditioning
- √ Double glazing to windows
- √ LED downlights\*
- √ Floor coverings throughout
- √ 2590mm high ceilings to ground floor
- √ Fisher & Paykel integrated appliances
- √ Fisher & Paykel integrated french door fridge and dishwasher