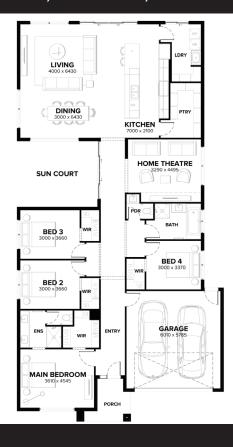

## House & Land Package

SIENNA 28 ARCO FAÇADE

LOT 635 (448 m2)
SPECKLE CIRCUIT, REDSTONE, SUNBURY

FIXED PRICE \$805,834\*

- Fixed site costs, council and developer guidelines
- √ All-electric home & 100% carbon neutral
- √ Reverse-cycle heating and cooling
- √ COLORBOND® steel roof
- √ 6KW grid connected Solar PV
- Haier ducted reverse cycle airconditioning
- √ Double glazing to windows
- √ LED downlights\*
- √ Floor coverings throughout
- √ 2590mm high ceilings to ground floor
- √ Fisher & Paykel integrated appliances
- √ Fisher & Paykel integrated french door fridge and dishwasher