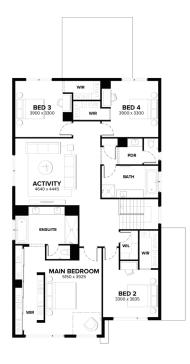

## House & Land Package

**VOTIVO 43 MK3** 

VOSS FACADE

LOT 635 (448 m2)
SPECKLE CIRCUIT, REDSTONE, SUNBURY

\$942,471\*

**-** 4

- √ Fixed site costs, council and developer guidelines
- √ All-electric home & 100% carbon neutral
- √ Reverse-cycle heating and cooling
- √ COLORBOND® steel roof
- √ 6KW grid connected Solar PV
- Haier ducted reverse cycle airconditioning
- √ Double glazing to windows
- √ LED downlights\*
- √ Floor coverings throughout
- 2590mm high ceilings to ground floor
- √ Fisher & Paykel integrated appliances
- √ Fisher & Paykel integrated french door fridge and dishwasher