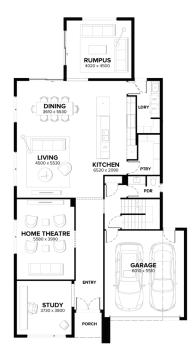

## House & Land Package

**VOTIVO 43 MK3** 

VOSS FACADE

LOT 635 (448 m2)
SPECKLE CIRCUIT, REDSTONE, SUNBURY

\$942,471\*

**-** 4

- √ Fixed site costs, council and developer guidelines
- √ All-electric home & 100% carbon neutral
- √ Reverse-cycle heating and cooling
- √ COLORBOND® steel roof
- √ 6KW grid connected Solar PV
- Haier ducted reverse cycle airconditioning
- √ Double glazing to windows
- √ LED downlights\*
- √ Floor coverings throughout
- 2590mm high ceilings to ground floor
- √ Fisher & Paykel integrated appliances
- √ Fisher & Paykel integrated french door fridge and dishwasher