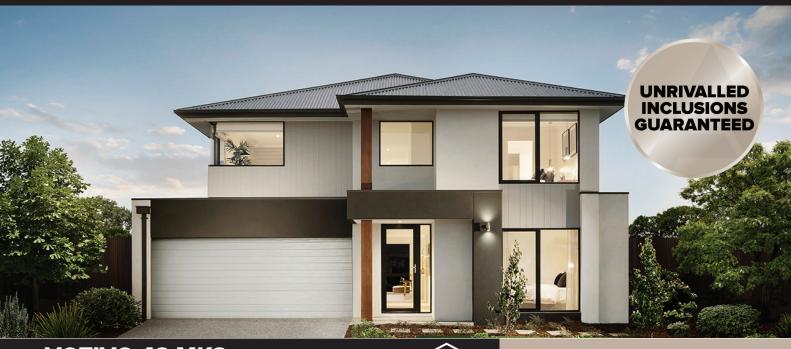

## House & Land Package

**VOTIVO 43 MK3** 

VOSS FACADE

LOT 635 (448 m2)
SPECKLE CIRCUIT, REDSTONE, SUNBURY

\$942,471\*

**-** 4

- √ Fixed site costs, council and developer guidelines
- √ All-electric home & 100% carbon neutral
- √ Reverse-cycle heating and cooling
- √ COLORBOND® steel roof
- √ 6KW grid connected Solar PV
- Haier ducted reverse cycle airconditioning
- √ Double glazing to windows
- √ LED downlights\*
- √ Floor coverings throughout
- 2590mm high ceilings to ground floor
- √ Fisher & Paykel integrated appliances
- √ Fisher & Paykel integrated french door fridge and dishwasher