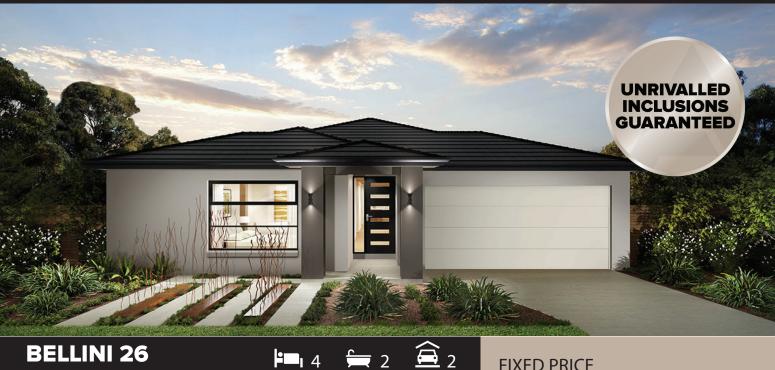

## House & Land Package

DEVONPORT FAÇADE

# FIXED PRICE **\$718,341**\*

Lumina

by **ARDEN** 

- Fixed site costs, connections, council and developer guidelines
- $\sqrt{}$  All-electric home & 100% carbon neutral
- $\sqrt{}$  Reverse-cycle heating and cooling
- $\sqrt{}$  Rendered Hebel home
- COLORBOND® steel roof and panel lift garage door with remote
- √ 5KW Solar PV system
- $\sqrt{}$  Double glazing to windows
- √ LED downlights\*
- Floor coverings throughout
- 2590mm high ceilings to ground floor
- √ 20mm Caesarstone benchtops to Kitchen