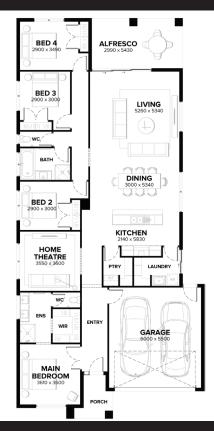

## House & Land Package

DEVONPORT FAÇADE

# FIXED PRICE **\$718,341**\*

Lumina

by **ARDEN** 

- Fixed site costs, connections, council and developer guidelines
- $\sqrt{}$  All-electric home & 100% carbon neutral
- $\sqrt{}$  Reverse-cycle heating and cooling
- $\sqrt{}$  Rendered Hebel home
- COLORBOND® steel roof and panel lift garage door with remote
- √ 5KW Solar PV system
- $\sqrt{}$  Double glazing to windows
- √ LED downlights\*
- Floor coverings throughout
- 2590mm high ceilings to ground floor
- √ 20mm Caesarstone benchtops to Kitchen