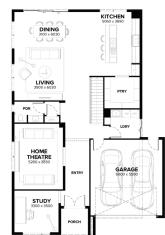

## House & Land Package

**VERONA 40** 

**GENEVA FAÇADE** 

LOT 635 (448 m2)

SPECKLE CIRCUIT, REDSTONE, SUNBURY

\$943,890\*

- All-electric home
- Haier ducted reverse-cycle heating and cooling
- Rendered Hebel home
- COLORBOND® steel roof and panel lift garage door with remote
- 5KW Solar PV system
- Double glazing to windows
- LED downlights
- Floor coverings throughout the home
- 2590mm high ceilings to ground floor
- Haier appliances
- 20mm Caesarstone benchtops to Kitchen