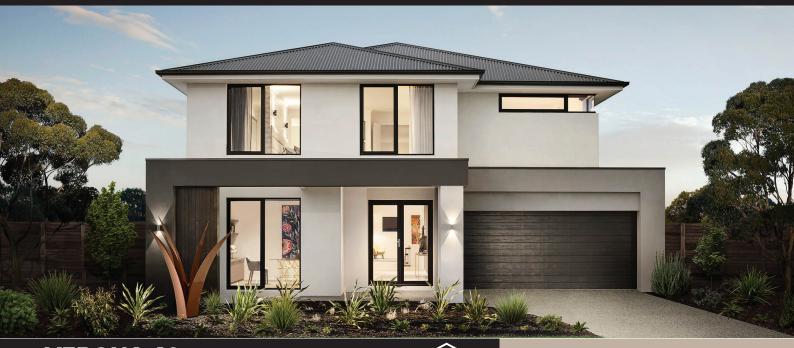

## House & Land Package

**VERONA 40** 

**GENEVA FAÇADE** 

LOT 635 (448 m2)

SPECKLE CIRCUIT, REDSTONE, SUNBURY

\$943,890\*

- All-electric home
- Haier ducted reverse-cycle heating and cooling
- Rendered Hebel home
- COLORBOND® steel roof and panel lift garage door with remote
- 5KW Solar PV system
- Double glazing to windows
- LED downlights
- Floor coverings throughout the home
- 2590mm high ceilings to ground floor
- Haier appliances
- 20mm Caesarstone benchtops to Kitchen