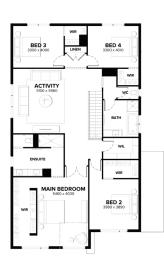

## House & Land Package

**VERONA 40** 

**GENEVA FAÇADE** 

LOT 635 (448 m2)

SPECKLE CIRCUIT, REDSTONE, SUNBURY

\$943,890\*

- All-electric home
- Haier ducted reverse-cycle heating and cooling
- Rendered Hebel home
- COLORBOND® steel roof and panel lift garage door with remote
- 5KW Solar PV system
- Double glazing to windows
- LED downlights
- Floor coverings throughout the home
- 2590mm high ceilings to ground floor
- Haier appliances
- 20mm Caesarstone benchtops to Kitchen