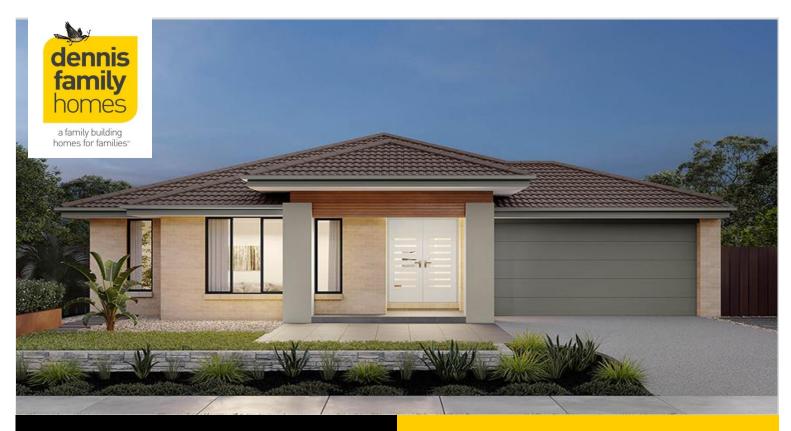

## **HOUSE & LAND**

\$819,026\*

爲4 ♣2 ♠2 ♠3 旦1 歳1 Venetia 322 Sahna Facade

(Aspirations Series 2)

Home size: 32.15sq Land size: 512.00m<sup>2</sup>

REDSTONE - SUNBURY

Lot 632 Speckle Circuit Sunbury VIC 3429