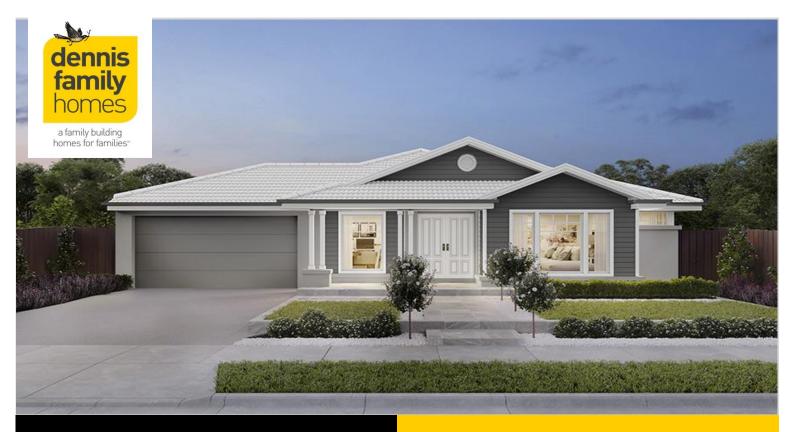

## **HOUSE & LAND**

\$1,174,030\*

**REDSTONE - SUNBURY** 

Lot 534 Feather Avenue Sunbury VIC 3429

- ✓ Inspirations Essence Series 4 Inclusions
- ✓ BAL 12.5 inclusions
- ✓ Site Costs Allowance
- ✓ Developer/Estate Covenant Requirements
- ✓ Water Tank
- ✓ NBN/Opticomm/Redtrain/Multinet/CNT Corp. connection
- ✓ 2580mm ceiling height to ground floor
- ✓ Double Garage
- ✓ Sectional Garage Door
- ✓ Remote control to garage door
- √ Flyscreens
- ✓ Stainless Steel Appliances
- √ 900mm Technika appliance pack
- ✓ Technika dishwasher
- ✓ TV Antenna
- ✓ Floor Coverings
- ✓ Window Furnishings
- √ 35 m2 of Concrete Drive and Paving
- ✓ Current Promotion
- √ Feature Render
- ✓ Brick Infill to Garage
- √ 40mm Caesarstone
- ✓ Undermount sink

Redstone.

Go to dennisfamily.com.au or call 1800 DENNIS for more information.

Dale Stevens 0417 476 074
Reference HL0046721

爲4 爲2 禹2 禹3 旦1 魚1

Sandford 344 Hamptons Façade

(Inspirations Essence Series 4) Home size: 34.16sq Land size: 608.00m<sup>2</sup>