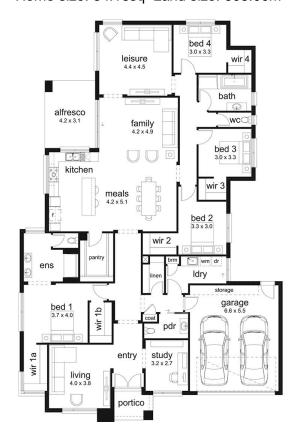

Redstone.

Go to dennisfamily.com.au or call 1800 DENNIS for more information.

Dale Stevens 0417 476 074
Reference HL0046721

爲4 爲2 禹2 禹3 旦1 魚1

Sandford 344 Hamptons Façade

(Inspirations Essence Series 4) Home size: 34.16sq Land size: 608.00m<sup>2</sup>