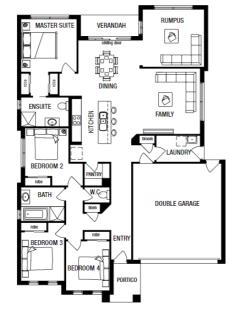

## MANTRA 22 (SMART HOME SERIES)

KINGSTON FACADE

**BLOCK SIZE: 448m2** 

## FIXED PRICE PACKAGE INCLUDES:

The Mantra 22 (Smart Home Series) with Kingston facade built to our industry leading base specifications, plus:

- All flooring covered throughout your entire home
- Stylish timber laminate floors & carpet to bedrooms (choice of colours)
- Quality tiles to bathrooms, ensuite and laundry
- 20mm Stone Benchtops to Kitchen
- 2 Sets of Overhead Cupboards to Kitchen
- 900mm Stainless Steel dual fuel cooker + Glass Canopy Rangehood
- · Coloured Concrete driveway
- Remote controlled garage door
- · Lifetime Structural Guarantee
- Fixed site costs