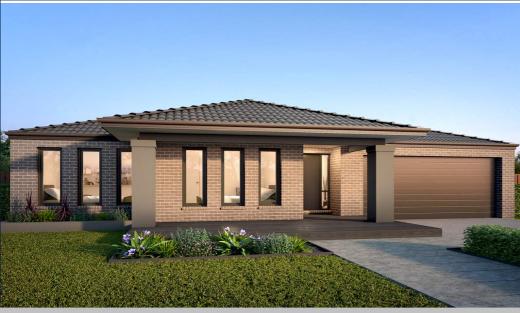

## MANTRA 22 (SMART HOME SERIES)

KINGSTON FACADE

**BLOCK SIZE: 448m2** 

## FIXED PRICE PACKAGE INCLUDES:

The Mantra 22 (Smart Home Series) with Kingston facade built to our industry leading base specifications, plus:

- All flooring covered throughout your entire home
- Stylish timber laminate floors & carpet to bedrooms (choice of colours)
- Quality tiles to bathrooms, ensuite and laundry
- 20mm Stone Benchtops to Kitchen
- 2 Sets of Overhead Cupboards to Kitchen
- 900mm Stainless Steel dual fuel cooker + Glass Canopy Rangehood
- · Coloured Concrete driveway
- Remote controlled garage door
- · Lifetime Structural Guarantee
- Fixed site costs