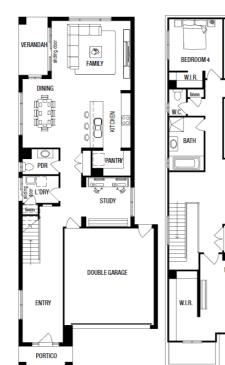

#### **1300 METRICON** www.metricon.com.au

To find out more, contact a New Home Advisor on 1300 786 773.

BEDBOOM 3

BEDROOM 2

0

LEISURE

ENSUITE

MASTER SUITE

W.I.R.

\*Packages correct at time of printing and subject to change without notice. Package includes timber laminate, two strip floating floor. Luxury carpet is 100% Nylon plush pile carpet. Package price excludes external lighting, telephone service, customer account opening fees, stamp duty on land, legal fees and conveyancing costs including titles and property report. Metricon reserves the right to alter the images or descriptions in this flyer without notice. See your Metricon consultant for full details of standard inclusions. Land supplied by developer. Land prices and availability are subject to change without notice. All home & land packages are subject to developer approval. Newfield Real Estate Pty Ltd ACN 159 312 722, Licence number 028051L. VIC Builder's Licence: CDB-U 52967 #For details on our Lifetime structural guarantee visit metricon.com.au/terms/structuralguarantee. Package Printed Date: 6/11/2023 Price Region: