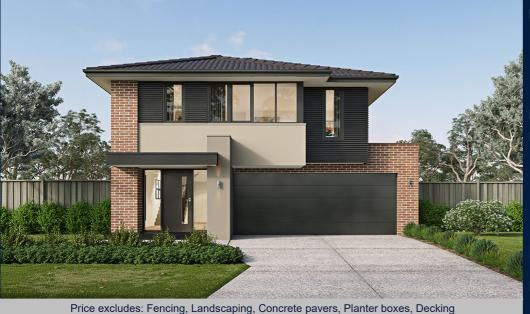

### NERO 32 (SMART HOME SERIES)

**DEAKIN FACADE** 

BLOCK SIZE: 409m2

FIXED PRICE PACKAGE INCLUDES:

2

The Nero 32 (Smart Home Series) with Deakin facade built to our industry leading base specifications, plus:

• All flooring covered throughout your entire home

- Stylish timber laminate floors & carpet to bedrooms (choice of colours)
- Quality tiles to bathrooms, ensuite and laundry
- 20mm Stone Benchtops to Kitchen
- 2 Sets of Overhead Cupboards to Kitchen
- 900mm Stainless Steel dual fuel cooker + Glass Canopy Rangehood
- Coloured Concrete driveway
- Remote controlled garage door
- Lifetime Structural Guarantee
- Fixed site costs