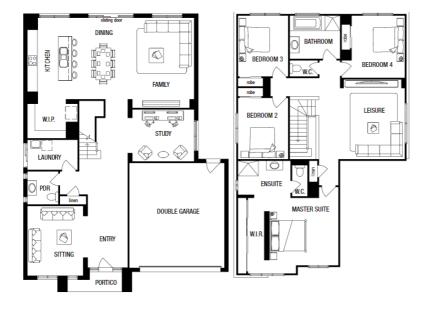

## metricon

**FIXED PRICE** 

\$935,610\*

Redstone

Lot 1006 Panna Road, Sunbury

**BELROSE 34** 

**CLARION FACADE** 

**BLOCK SIZE: 448m2** 

## FIXED PRICE PACKAGE INCLUDES:

The Belrose 34 with Clarion facade built to our industry leading base specifications, plus:

- All flooring covered throughout your entire home
- Stylish timber laminate floors & carpet to bedrooms (choice of colours)
- Quality tiles to bathrooms, ensuite and laundry
- 20mm Stone Benchtops to Kitchen
- 2 Sets of Overhead Cupboards to Kitchen
- 900mm Stainless Steel dual fuel cooker + Glass Canopy Rangehood
- · Coloured Concrete driveway
- Remote controlled garage door
- · Lifetime Structural Guarantee