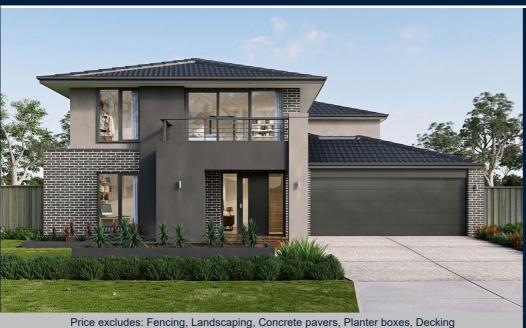

## metricon

**FIXED PRICE** 

\$935,610\*

Redstone

Lot 1006 Panna Road, Sunbury

**BELROSE 34** 

**CLARION FACADE** 

**BLOCK SIZE: 448m2** 

## FIXED PRICE PACKAGE INCLUDES:

The Belrose 34 with Clarion facade built to our industry leading base specifications, plus:

- All flooring covered throughout your entire home
- Stylish timber laminate floors & carpet to bedrooms (choice of colours)
- Quality tiles to bathrooms, ensuite and laundry
- 20mm Stone Benchtops to Kitchen
- 2 Sets of Overhead Cupboards to Kitchen
- 900mm Stainless Steel dual fuel cooker + Glass Canopy Rangehood
- · Coloured Concrete driveway
- Remote controlled garage door
- · Lifetime Structural Guarantee