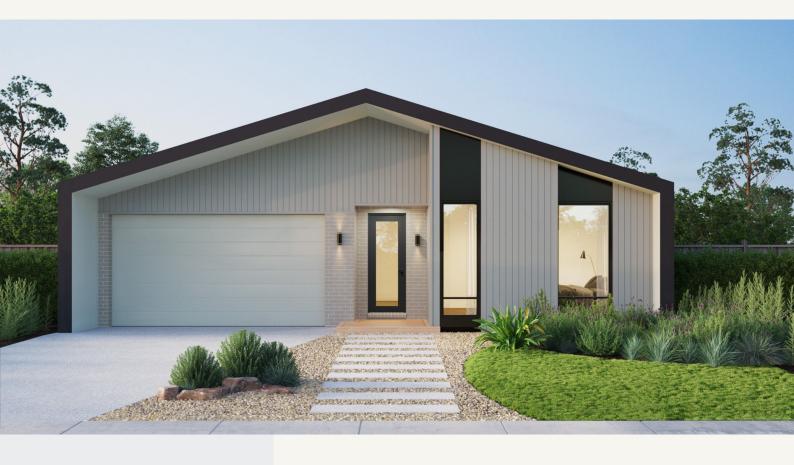

## Messina 26

476m<sup>2</sup> | 26sq

Redstone, Sunbury Lot 476, Speckle Circuit

Redstone.