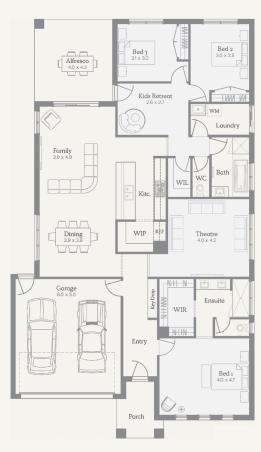

## Messina 26

476m<sup>2</sup> | 26sq

Redstone, Sunbury Lot 476, Speckle Circuit

Redstone.