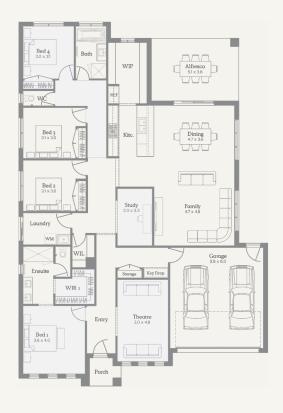

## Palermo 29

544m<sup>2</sup> | 29sq

Redstone, Sunbury Lot 617, Speckle Circuit

Redstone.