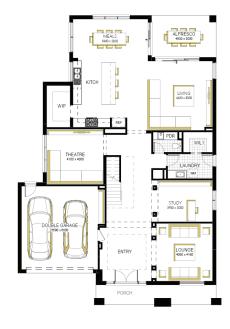

## Astoria Grand 52 (28.3), Hardwick Façade

## Lot 1039 (594m²) Redstone, SUNBURY Lot Orientation: NORTH