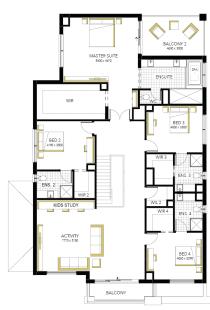

## Astoria Grand 52 (28.3), Hardwick Façade

## Lot 1039 (594m²) Redstone, SUNBURY Lot Orientation: NORTH