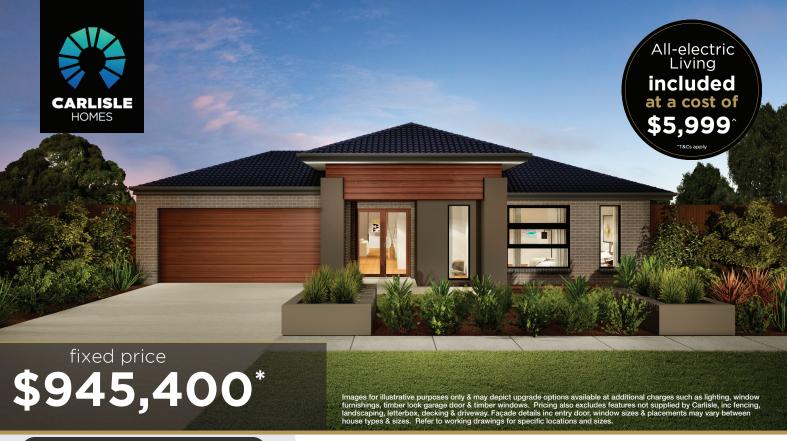

## Clovelly 33, Riviera 2 Façade

## Lot 1039 (594m<sup>2</sup>) Redstone, SUNBURY Lot Orientation: NORTH