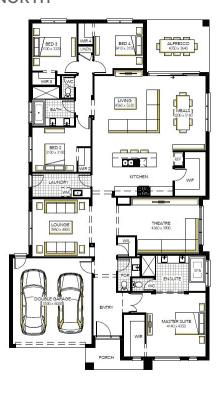

des our huge list of standard inclusions

Plus, our "More Luxury" promotional inclusions\*\*

- √ Fixed price site costs and connections
- Developer and council requirements
- √ Upgraded H-Class slab
- ✓ Premium flooring throughout
- High ceilings and square set cornice to ground floor
- √ Feature timber staircase
- √ 40mm Caesarstone to kitchen island
- 20mm Caesarstone to kitchen, bathroom and ensuite(s) benchtops
- √ Quality Fisher & Paykel appliances
- √ Twin undermount sinks
- √ Full butler's pantry and laundry fit out
- √ Boutique entertainer alfresco door
- √ Double glazing to windows
- √ Timber-look garage door
  - LED lighting and Evaporative Cooling
- Plus much more!

## Clovelly 33, Riviera 2 Façade







## Lot 1039 (594m<sup>2</sup>) Redstone, SUNBURY Lot Orientation: NORTH



## FOR ENQUIRIES CONTACT:

Prithvi Gandhok | w: carlislehomes.com.au Open Saturday-Wednesday from 11am - 5pm 9 - 13 Wanderer Road SUNBURY 34<u>29</u>





\*Fixed Price current as of 11/01/2024.Pricing based on developer engineering plans & plan of subdivision. Hebel homes may be smaller than dimensions shown on the floorplan due the external wall thickness, see working drawings for Hebel home dimensions. Confirm land prices & availability prior to purchase. Community Infrastructure Levy & Asset Protection not included in pricing and must be arranged directly by client with developer (where applicable). Subject to developer & council approval. Package Price does not include any costs associated with Developer's Corner Facade treatment requirements (which will be priced by Carlisle Homes