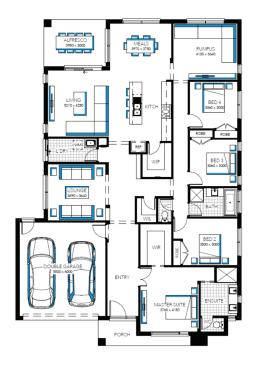

## Sacramento 29 MK2 (16), Riviera 2 Façade

Lot 1039 (594m²) Redstone, SUNBURY Lot Orientation: NORTH