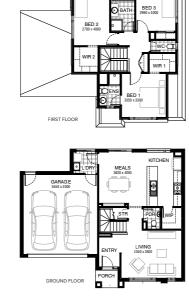

#### **Redstone**。 **Zoe Street**

HOME FACADE HOME SIZE LAND FRONTAGE LAND SIZE

STOREY

DESCRIPTION

| LOT 1046 |  |  |  |  |  |  |  |  |
|----------|--|--|--|--|--|--|--|--|
|          |  |  |  |  |  |  |  |  |

4 2 1 2

LOT 1047

LOT 1048

| 2 |  |  |
|---|--|--|

| Cooper 172                                                                                    | Alexander 159                                                                                            | Somers 150                                                                              | York 195                                                                                                        | Owen 202                                                                                                           |
|-----------------------------------------------------------------------------------------------|----------------------------------------------------------------------------------------------------------|-----------------------------------------------------------------------------------------|-----------------------------------------------------------------------------------------------------------------|--------------------------------------------------------------------------------------------------------------------|
| Arkley                                                                                        | Matisse                                                                                                  | Haring                                                                                  | Condor                                                                                                          | Monet                                                                                                              |
| 172m²                                                                                         | 159m²                                                                                                    | 150m²                                                                                   | 195m²                                                                                                           | 202m²                                                                                                              |
| 14m                                                                                           | 14m                                                                                                      | 12.5m                                                                                   | 16m                                                                                                             | 16.5m                                                                                                              |
| 308m²                                                                                         | 308m <sup>2</sup>                                                                                        | 275m <sup>2</sup>                                                                       | 352m <sup>2</sup>                                                                                               | 363m <sup>2</sup>                                                                                                  |
| 1                                                                                             | 2                                                                                                        | 1                                                                                       | 2                                                                                                               | 2                                                                                                                  |
| A single-level, low maintenance home for those who enjoy more living space than garden space. | Downstairs living,<br>upstairs sleeping. A<br>two-storey home with<br>plenty of room in the<br>backyard. | A single-level home with a north-facing L-shaped yard that is perfect for entertaining. | Multiple living areas for entertaining and zoned parents & kids spaces with master bedroom on the ground level. | Featuring a large<br>backyard, almost 10m<br>from the garage to<br>the rear fence. Four<br>bedrooms with master on |