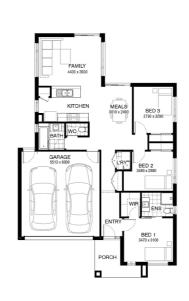

#### **Redstone**。 **Zoe Street**

HOME FACADE HOME SIZE LAND FRONTAGE LAND SIZE

STOREY

DESCRIPTION

| LOT 1046 |  |  |  |  |  |  |  |  |
|----------|--|--|--|--|--|--|--|--|
|          |  |  |  |  |  |  |  |  |

4 2 1 2

LOT 1047

LOT 1048

| 2 |  |  |
|---|--|--|

| Cooper 172                                                                                    | Alexander 159                                                                                            | Somers 150                                                                              | York 195                                                                                                        | Owen 202                                                                                                           |
|-----------------------------------------------------------------------------------------------|----------------------------------------------------------------------------------------------------------|-----------------------------------------------------------------------------------------|-----------------------------------------------------------------------------------------------------------------|--------------------------------------------------------------------------------------------------------------------|
| Arkley                                                                                        | Matisse                                                                                                  | Haring                                                                                  | Condor                                                                                                          | Monet                                                                                                              |
| 172m²                                                                                         | 159m²                                                                                                    | 150m²                                                                                   | 195m²                                                                                                           | 202m²                                                                                                              |
| 14m                                                                                           | 14m                                                                                                      | 12.5m                                                                                   | 16m                                                                                                             | 16.5m                                                                                                              |
| 308m²                                                                                         | 308m <sup>2</sup>                                                                                        | 275m <sup>2</sup>                                                                       | 352m <sup>2</sup>                                                                                               | 363m <sup>2</sup>                                                                                                  |
| 1                                                                                             | 2                                                                                                        | 1                                                                                       | 2                                                                                                               | 2                                                                                                                  |
| A single-level, low maintenance home for those who enjoy more living space than garden space. | Downstairs living,<br>upstairs sleeping. A<br>two-storey home with<br>plenty of room in the<br>backyard. | A single-level home with a north-facing L-shaped yard that is perfect for entertaining. | Multiple living areas for entertaining and zoned parents & kids spaces with master bedroom on the ground level. | Featuring a large<br>backyard, almost 10m<br>from the garage to<br>the rear fence. Four<br>bedrooms with master on |