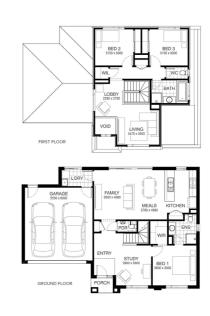

#### **Redstone**。 **Zoe Street**

HOME FACADE HOME SIZE LAND FRONTAGE LAND SIZE

STOREY

DESCRIPTION

| LOT 1046 |  |  |  |  |  |  |  |  |
|----------|--|--|--|--|--|--|--|--|
|          |  |  |  |  |  |  |  |  |

4 2 1 2

LOT 1047

LOT 1048

| 2 |  |  |
|---|--|--|

| Cooper 172                                                                                    | Alexander 159                                                                                            | Somers 150                                                                              | York 195                                                                                                        | Owen 202                                                                                                           |
|-----------------------------------------------------------------------------------------------|----------------------------------------------------------------------------------------------------------|-----------------------------------------------------------------------------------------|-----------------------------------------------------------------------------------------------------------------|--------------------------------------------------------------------------------------------------------------------|
| Arkley                                                                                        | Matisse                                                                                                  | Haring                                                                                  | Condor                                                                                                          | Monet                                                                                                              |
| 172m²                                                                                         | 159m²                                                                                                    | 150m²                                                                                   | 195m²                                                                                                           | 202m²                                                                                                              |
| 14m                                                                                           | 14m                                                                                                      | 12.5m                                                                                   | 16m                                                                                                             | 16.5m                                                                                                              |
| 308m²                                                                                         | 308m <sup>2</sup>                                                                                        | 275m <sup>2</sup>                                                                       | 352m <sup>2</sup>                                                                                               | 363m <sup>2</sup>                                                                                                  |
| 1                                                                                             | 2                                                                                                        | 1                                                                                       | 2                                                                                                               | 2                                                                                                                  |
| A single-level, low maintenance home for those who enjoy more living space than garden space. | Downstairs living,<br>upstairs sleeping. A<br>two-storey home with<br>plenty of room in the<br>backyard. | A single-level home with a north-facing L-shaped yard that is perfect for entertaining. | Multiple living areas for entertaining and zoned parents & kids spaces with master bedroom on the ground level. | Featuring a large<br>backyard, almost 10m<br>from the garage to<br>the rear fence. Four<br>bedrooms with master on |