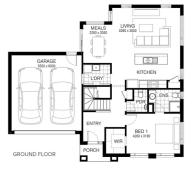

4 2 1 2

LOT 1047

LOT 1048

| 2 |  |  |
|---|--|--|

| Cooper 172                                                                                    | Alexander 159                                                                                            | Somers 150                                                                              | York 195                                                                                                        | Owen 202                                                                                                           |
|-----------------------------------------------------------------------------------------------|----------------------------------------------------------------------------------------------------------|-----------------------------------------------------------------------------------------|-----------------------------------------------------------------------------------------------------------------|--------------------------------------------------------------------------------------------------------------------|
| Arkley                                                                                        | Matisse                                                                                                  | Haring                                                                                  | Condor                                                                                                          | Monet                                                                                                              |
| 172m²                                                                                         | 159m²                                                                                                    | 150m²                                                                                   | 195m²                                                                                                           | 202m²                                                                                                              |
| 14m                                                                                           | 14m                                                                                                      | 12.5m                                                                                   | 16m                                                                                                             | 16.5m                                                                                                              |
| 308m²                                                                                         | 308m <sup>2</sup>                                                                                        | 275m <sup>2</sup>                                                                       | 352m <sup>2</sup>                                                                                               | 363m <sup>2</sup>                                                                                                  |
| 1                                                                                             | 2                                                                                                        | 1                                                                                       | 2                                                                                                               | 2                                                                                                                  |
| A single-level, low maintenance home for those who enjoy more living space than garden space. | Downstairs living,<br>upstairs sleeping. A<br>two-storey home with<br>plenty of room in the<br>backyard. | A single-level home with a north-facing L-shaped yard that is perfect for entertaining. | Multiple living areas for entertaining and zoned parents & kids spaces with master bedroom on the ground level. | Featuring a large<br>backyard, almost 10m<br>from the garage to<br>the rear fence. Four<br>bedrooms with master on |

ground level.