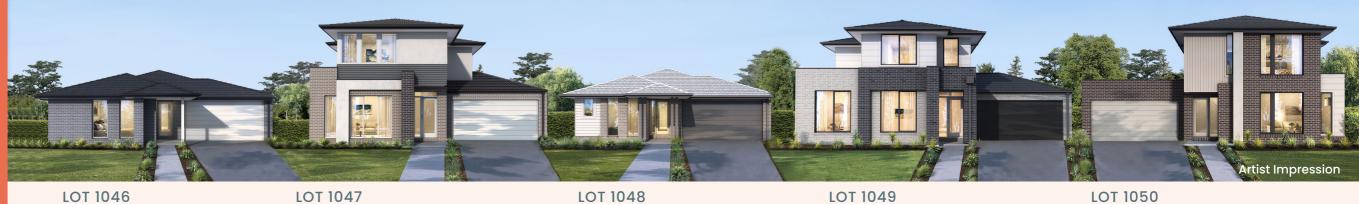

#### **Redstone**。 **Zoe Street**

HOME FACADE HOME SIZE LAND FRONTAGE LAND SIZE

STOREY

DESCRIPTION

| LOT 1046 |  |  |  |  |  |  |  |  |
|----------|--|--|--|--|--|--|--|--|
|          |  |  |  |  |  |  |  |  |

4 2 1 2

LOT 1047

LOT 1048

| 2 |  |  |
|---|--|--|

| Cooper 172                                                                                    | Alexander 159                                                                                            | Somers 150                                                                              | York 195                                                                                                        | Owen 202                                                                                                           |
|-----------------------------------------------------------------------------------------------|----------------------------------------------------------------------------------------------------------|-----------------------------------------------------------------------------------------|-----------------------------------------------------------------------------------------------------------------|--------------------------------------------------------------------------------------------------------------------|
| Arkley                                                                                        | Matisse                                                                                                  | Haring                                                                                  | Condor                                                                                                          | Monet                                                                                                              |
| 172m²                                                                                         | 159m²                                                                                                    | 150m²                                                                                   | 195m²                                                                                                           | 202m²                                                                                                              |
| 14m                                                                                           | 14m                                                                                                      | 12.5m                                                                                   | 16m                                                                                                             | 16.5m                                                                                                              |
| 308m²                                                                                         | 308m <sup>2</sup>                                                                                        | 275m <sup>2</sup>                                                                       | 352m <sup>2</sup>                                                                                               | 363m <sup>2</sup>                                                                                                  |
| 1                                                                                             | 2                                                                                                        | 1                                                                                       | 2                                                                                                               | 2                                                                                                                  |
| A single-level, low maintenance home for those who enjoy more living space than garden space. | Downstairs living,<br>upstairs sleeping. A<br>two-storey home with<br>plenty of room in the<br>backyard. | A single-level home with a north-facing L-shaped yard that is perfect for entertaining. | Multiple living areas for entertaining and zoned parents & kids spaces with master bedroom on the ground level. | Featuring a large<br>backyard, almost 10m<br>from the garage to<br>the rear fence. Four<br>bedrooms with master on |

ground level.