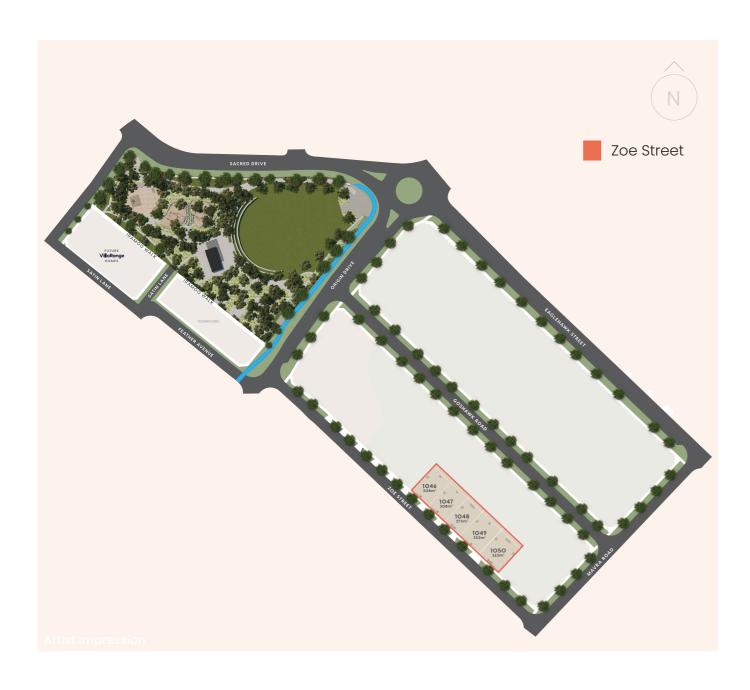

#### **Redstone**。 **Zoe Street**

HOME FACADE HOME SIZE LAND FRONTAGE LAND SIZE

STOREY

DESCRIPTION

| LOT 1046 |  |  |  |  |  |  |  |  |
|----------|--|--|--|--|--|--|--|--|
|          |  |  |  |  |  |  |  |  |

4 2 1 2

LOT 1047

LOT 1048

| 2 |  |  |
|---|--|--|

| Cooper 172                                                                                    | Alexander 159                                                                                            | Somers 150                                                                              | York 195                                                                                                        | Owen 202                                                                                                           |
|-----------------------------------------------------------------------------------------------|----------------------------------------------------------------------------------------------------------|-----------------------------------------------------------------------------------------|-----------------------------------------------------------------------------------------------------------------|--------------------------------------------------------------------------------------------------------------------|
| Arkley                                                                                        | Matisse                                                                                                  | Haring                                                                                  | Condor                                                                                                          | Monet                                                                                                              |
| 172m²                                                                                         | 159m²                                                                                                    | 150m²                                                                                   | 195m²                                                                                                           | 202m²                                                                                                              |
| 14m                                                                                           | 14m                                                                                                      | 12.5m                                                                                   | 16m                                                                                                             | 16.5m                                                                                                              |
| 308m²                                                                                         | 308m <sup>2</sup>                                                                                        | 275m <sup>2</sup>                                                                       | 352m <sup>2</sup>                                                                                               | 363m <sup>2</sup>                                                                                                  |
| 1                                                                                             | 2                                                                                                        | 1                                                                                       | 2                                                                                                               | 2                                                                                                                  |
| A single-level, low maintenance home for those who enjoy more living space than garden space. | Downstairs living,<br>upstairs sleeping. A<br>two-storey home with<br>plenty of room in the<br>backyard. | A single-level home with a north-facing L-shaped yard that is perfect for entertaining. | Multiple living areas for entertaining and zoned parents & kids spaces with master bedroom on the ground level. | Featuring a large<br>backyard, almost 10m<br>from the garage to<br>the rear fence. Four<br>bedrooms with master on |

## Release plan