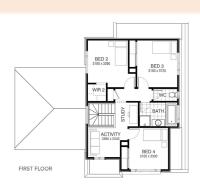

4 2 1 2

LOT 1047

LOT 1048

| 2 |  |  |
|---|--|--|

| Cooper 172                                                                                    | Alexander 159                                                                                            | Somers 150                                                                              | York 195                                                                                                        | Owen 202                                                                                                           |
|-----------------------------------------------------------------------------------------------|----------------------------------------------------------------------------------------------------------|-----------------------------------------------------------------------------------------|-----------------------------------------------------------------------------------------------------------------|--------------------------------------------------------------------------------------------------------------------|
| Arkley                                                                                        | Matisse                                                                                                  | Haring                                                                                  | Condor                                                                                                          | Monet                                                                                                              |
| 172m²                                                                                         | 159m²                                                                                                    | 150m²                                                                                   | 195m²                                                                                                           | 202m²                                                                                                              |
| 14m                                                                                           | 14m                                                                                                      | 12.5m                                                                                   | 16m                                                                                                             | 16.5m                                                                                                              |
| 308m²                                                                                         | 308m <sup>2</sup>                                                                                        | 275m <sup>2</sup>                                                                       | 352m <sup>2</sup>                                                                                               | 363m <sup>2</sup>                                                                                                  |
| 1                                                                                             | 2                                                                                                        | 1                                                                                       | 2                                                                                                               | 2                                                                                                                  |
| A single-level, low maintenance home for those who enjoy more living space than garden space. | Downstairs living,<br>upstairs sleeping. A<br>two-storey home with<br>plenty of room in the<br>backyard. | A single-level home with a north-facing L-shaped yard that is perfect for entertaining. | Multiple living areas for entertaining and zoned parents & kids spaces with master bedroom on the ground level. | Featuring a large<br>backyard, almost 10m<br>from the garage to<br>the rear fence. Four<br>bedrooms with master on |

ground level.