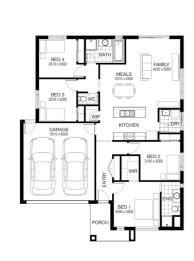

#### **Redstone**。 **Zoe Street**

HOME FACADE HOME SIZE LAND FRONTAGE LAND SIZE

STOREY

DESCRIPTION

| LOT 1046 |  |  |  |  |  |  |  |  |
|----------|--|--|--|--|--|--|--|--|
|          |  |  |  |  |  |  |  |  |

4 2 1 2

LOT 1047

LOT 1048

| 2 |  |  |
|---|--|--|

| Cooper 172                                                                                    | Alexander 159                                                                                            | Somers 150                                                                              | York 195                                                                                                        | Owen 202                                                                                                           |
|-----------------------------------------------------------------------------------------------|----------------------------------------------------------------------------------------------------------|-----------------------------------------------------------------------------------------|-----------------------------------------------------------------------------------------------------------------|--------------------------------------------------------------------------------------------------------------------|
| Arkley                                                                                        | Matisse                                                                                                  | Haring                                                                                  | Condor                                                                                                          | Monet                                                                                                              |
| 172m²                                                                                         | 159m²                                                                                                    | 150m²                                                                                   | 195m²                                                                                                           | 202m²                                                                                                              |
| 14m                                                                                           | 14m                                                                                                      | 12.5m                                                                                   | 16m                                                                                                             | 16.5m                                                                                                              |
| 308m²                                                                                         | 308m <sup>2</sup>                                                                                        | 275m <sup>2</sup>                                                                       | 352m <sup>2</sup>                                                                                               | 363m <sup>2</sup>                                                                                                  |
| 1                                                                                             | 2                                                                                                        | 1                                                                                       | 2                                                                                                               | 2                                                                                                                  |
| A single-level, low maintenance home for those who enjoy more living space than garden space. | Downstairs living,<br>upstairs sleeping. A<br>two-storey home with<br>plenty of room in the<br>backyard. | A single-level home with a north-facing L-shaped yard that is perfect for entertaining. | Multiple living areas for entertaining and zoned parents & kids spaces with master bedroom on the ground level. | Featuring a large<br>backyard, almost 10m<br>from the garage to<br>the rear fence. Four<br>bedrooms with master on |