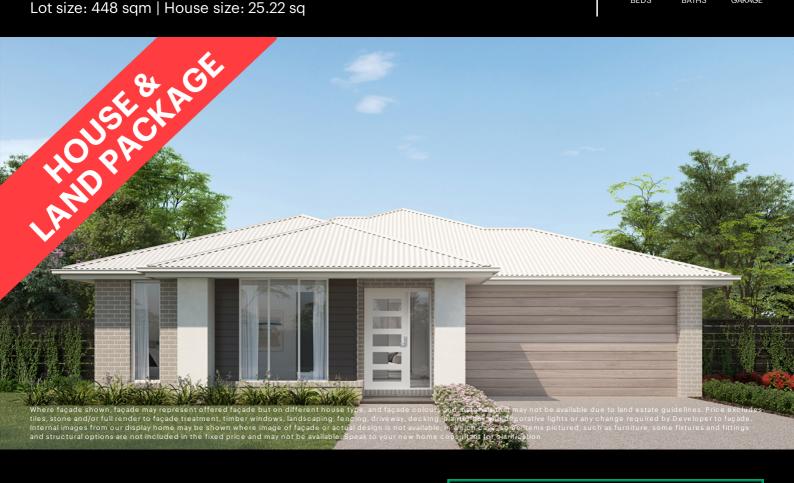

## Evoka 25

Lot 2130 Boobook Drive | Redstone Estate, SUNBURY Lot size: 448 sqm | House size: 25.22 sq