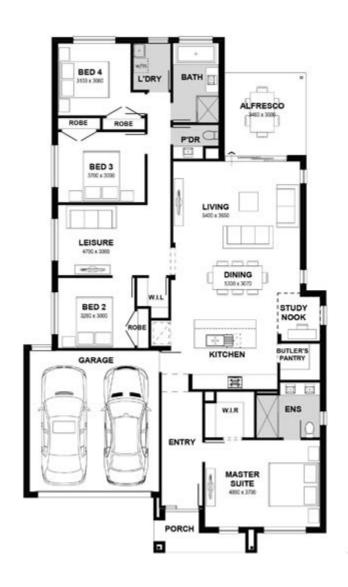

## Evoka 25

Lot 2130 Boobook Drive | Redstone Estate, SUNBURY Lot size: 448 sqm | House size: 25.22 sq