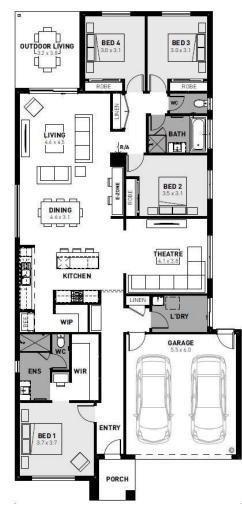

## Redstone, Sunbury – 444m<sup>2</sup> Lot 532 Feather Avenue

- # Exposed aggregate driveway
- # Soul façade included
- # Quality floor coverings throughout
- # Tiled kitchen spashback
- # Westinghouse stainless steel appliances
- # Choice of matt black or chrome tapware
- # Brick infills over windows
- # 25 year structural guarantee
- # 12 month service warranty
- # 6 Star energy rating
- # Opticomm fibre optic system
- # Water tank