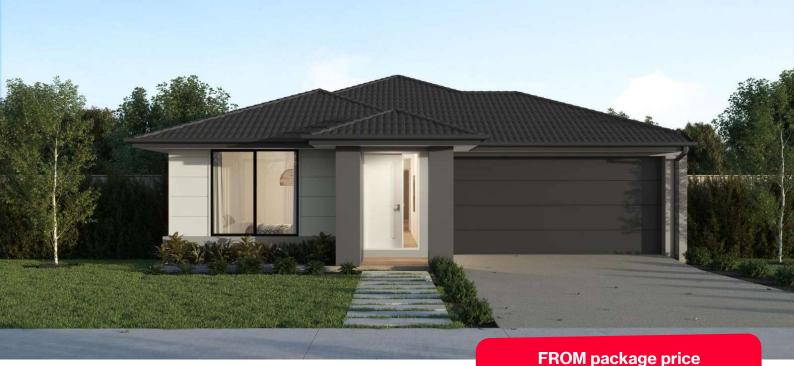

## Harvey 26

## \$739,800

## Redstone, Sunbury – 444m<sup>2</sup> Lot 532 Feather Avenue

- # Exposed aggregate driveway
- # Soul façade included
- # Quality floor coverings throughout
- # Tiled kitchen spashback
- # Westinghouse stainless steel appliances
- # Choice of matt black or chrome tapware
- # Brick infills over windows
- # 25 year structural guarantee
- # 12 month service warranty
- # 6 Star energy rating
- # Opticomm fibre optic system
- # Water tank