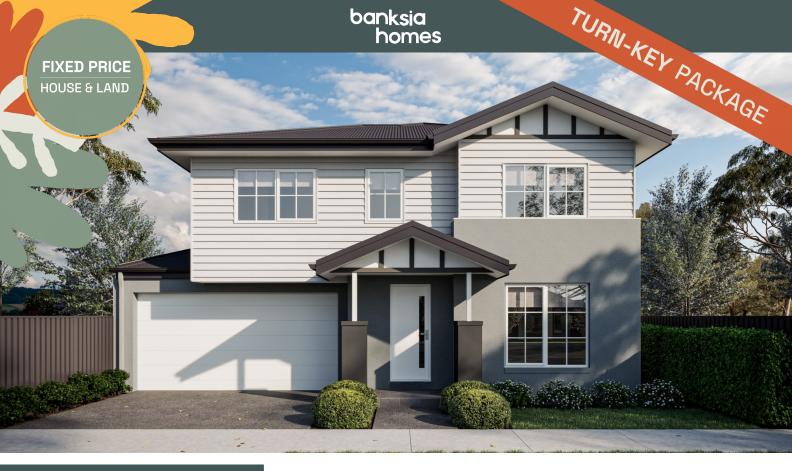

## **HOUSE & LAND**

\$649,000

House Name: Portsea Facade: Hamptons

Lot Address: Lot 1028 Zoe Street

Land size: 256m<sup>2</sup> House Size: 22sq

4

2 2

The facade image provided is for illustrative purposes only. The picture illustrated may show the driveway/garage to the opposite side of the actual floor plan.