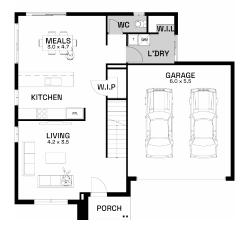

## **HOUSE & LAND**

\$649,000

House Name: Portsea Facade: Hamptons

Lot Address: Lot 1028 Zoe Street

Land size: 256m<sup>2</sup> House Size: 22sq

4

2 2