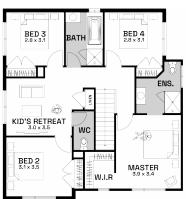

## **HOUSE & LAND**

\$649,000

House Name: Portsea Facade: Hamptons

Lot Address: Lot 1028 Zoe Street

Land size: 256m<sup>2</sup> House Size: 22sq

4

2 2