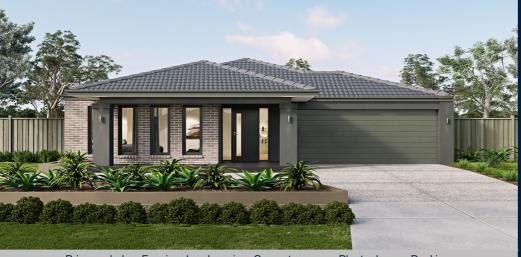

#### Redstone

Lot 2130 Boobrook Drive, Sunbury

### AMIRA 22A (LIMITED EDITION)

**KINGSTON FACADE** 

BLOCK SIZE: 448m2

## FIXED PRICE PACKAGE INCLUDES:

The Amira 22A (LIMITED EDITION) with Kingston facade built to our industry leading base specifications, plus:

- All flooring covered throughout your entire home
- Stylish timber laminate floors & carpet to bedrooms (choice of colours)
- Quality tiles to bathrooms, ensuite and laundry
- 20mm Stone Benchtops to Kitchen
- 2 Sets of Overhead Cupboards to Kitchen
- 900mm Stainless Steel dual fuel cooker + Glass Canopy Rangehood
- Coloured Concrete driveway
- Remote controlled garage door
- Lifetime Structural Guarantee