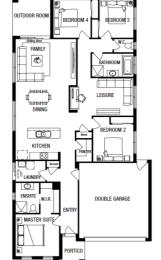

### AMIRA 22A (LIMITED EDITION)

**KINGSTON FACADE** 

BLOCK SIZE: 448m2

## FIXED PRICE PACKAGE INCLUDES:

The Amira 22A (LIMITED EDITION) with Kingston facade built to our industry leading base specifications, plus:

- All flooring covered throughout your entire home
- Stylish timber laminate floors & carpet to bedrooms (choice of colours)
- Quality tiles to bathrooms, ensuite and laundry
- 20mm Stone Benchtops to Kitchen
- 2 Sets of Overhead Cupboards to Kitchen
- 900mm Stainless Steel dual fuel cooker + Glass Canopy Rangehood
- Coloured Concrete driveway
- Remote controlled garage door
- Lifetime Structural Guarantee