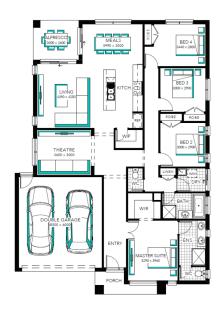

## Macquarie 22 MK2, Riviera 2 Façade

Lot 1006 (448m²) Redstone, SUNBURY Land Orientation: NORTH