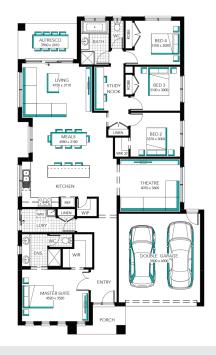

## Springwood 25 MK2, Riviera -Hebel 2 Façade

Lot 1038 (578m²) Redstone, SUNBURY Land Orientation: NORTH