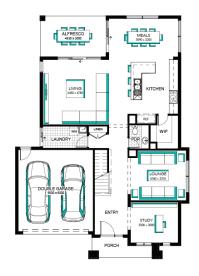

## MORE LUXURY INCLUSIONS"

Chelsea Grand 36 (25.3), Sherwood - Hebel Façade

**Lot 1006 (448m²)** Redstone , SUNBURY Land Orientation: NORTH

Perfect for first home buyers and investors!
Includes our huge list of standard inclusions
Plus, our "More Luxury" promotional inclusions##
Fixed price site costs and connections