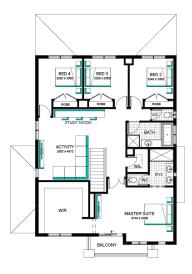

## MORE LUXURY INCLUSIONS"

Chelsea Grand 36 (25.3), Sherwood - Hebel Façade

**Lot 1006 (448m²)** Redstone , SUNBURY Land Orientation: NORTH

Perfect for first home buyers and investors!
Includes our huge list of standard inclusions
Plus, our "More Luxury" promotional inclusions##
Fixed price site costs and connections