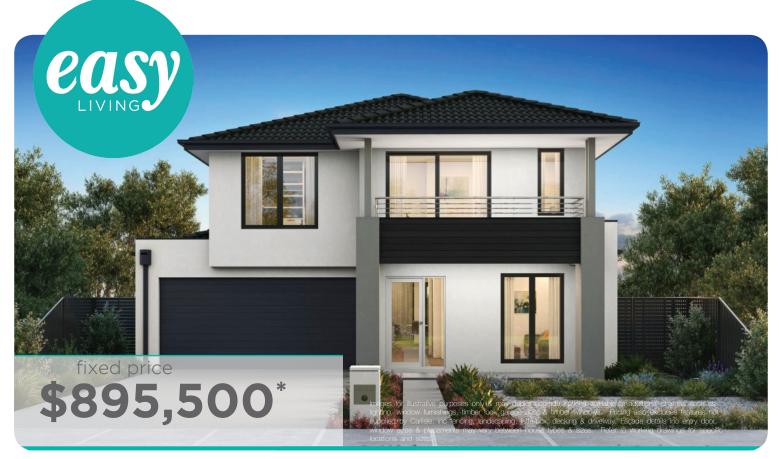

## MORE LUXURY INCLUSIONS"

Chelsea Grand 36 (25.3), Sherwood - Hebel Façade

**Lot 1006 (448m²)** Redstone , SUNBURY Land Orientation: NORTH

Perfect for first home buyers and investors!
Includes our huge list of standard inclusions
Plus, our "More Luxury" promotional inclusions##
Fixed price site costs and connections

Fixed price site costs and connection

Developer and council requirements

Upgraded H-Class slab

Timber-look flooring or "Enhance" tiling and carpet

20mm Caesarstone benchtops to kitchen

Feature overhead kitchen cupboards

Up to 3 kitchen pendant lights

Low-iron glass kitchen splashback

Quality kitchen appliances incl. dishwasher

Upgraded bathroom features

Paradox alarm system

Entertainer door

LED lighting

6-star energy rating

Plus much more!