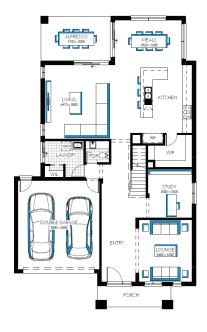

## Cottesloe Grand 39, Breeze Façade

Lot 1038 (578m²) Redstone, SUNBURY Lot Orientation: NORTH