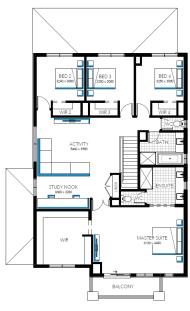

## Cottesloe Grand 39, Breeze Façade

Lot 1038 (578m²) Redstone, SUNBURY Lot Orientation: NORTH