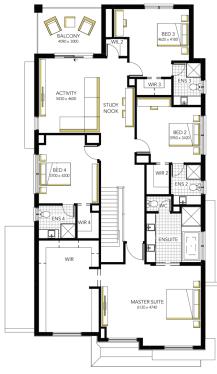

## Montpellier Grand 49, Hardwick Façade

## Lot 1038 (578m²) Redstone, SUNBURY Lot Orientation: NORTH