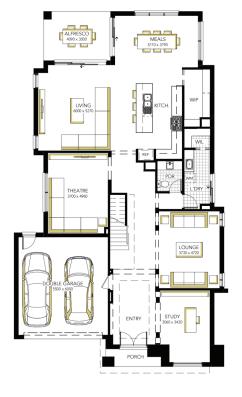

## Montpellier Grand 49, Hardwick Façade

## Lot 1038 (578m²) Redstone, SUNBURY Lot Orientation: NORTH