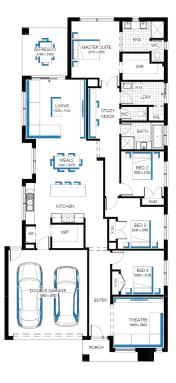

## Provincial 26 GP (32.4), Lismore 2 Façade

Lot 1038 (578m²) Redstone, SUNBURY Lot Orientation: NORTH

## FOR ENQUIRIES CONTACT:

Prithvi Gandhok | w: carlislehomes.com.au Open Saturday-Wednesday from 11am - 5pm 9 - 13 Wanderer Road SUNBURY 3429

\*Fixed Price current as of 07/02/2024.Pricing based on developer engineering plans & plan of subdivision. Hebel homes may be smaller than dimensions shown on the floorplan due the external wall thickness, see working drawings for Hebel home dimensions. Confirm land prices & availability prior to purchase. Community Infrastructure Levy & Asset Protection not included in pricing and must be arranged directly by client with developer (where applicable). Subject to developer & council approval. Package Price does not include any costs associated with Developer's Corner Facade treatment requirements (which will be priced by Carlisle Homes by way of Post Contract Variation), stamp duty, government, legal or bank charges. Refer to working drawings for specific locations & sizes. Alterations may incur additional charges. Carlisle reserves the right to withdraw or armend pricing, inclusions and promo without notice. Bushfire (BAL) requirements will be credited back to the client if clientle Homes receives confirmed in the house is not being constructed in a BAL designated area. This cannot be confirmed until site survey & property information from relevant authorities is received. \*\* The More Luxury Promotion applies to new quotes & initial deposits on Carlisle's T-Range Collection from 6th January 2023 & is available only in conjunction with the T-Range 365 inclusions. See a Sales Consultant and visit carlislehomes.com.au/disclaimer/ for further details. Registered Building Practitioner CDB-US0143 ©2023 Carlisle Homes Pty Ltd