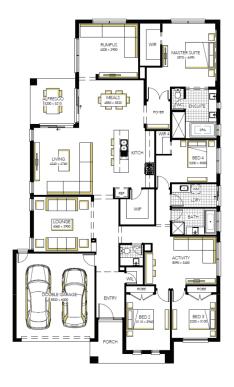

FOR ENQUIRIES CONTACT: Prithvi Gandhok | w: carlislehomes.com.au Open Saturday-Wednesday from 11am - 5pm 9 - 13 Wanderer Road SUNBURY 3429 Matisse Retreat 33 MK2, Riviera 2 Façade

narges

Lot 1038 (578m<sup>2</sup>) Redstone , SUNBURY Lot Orientation: NORTH