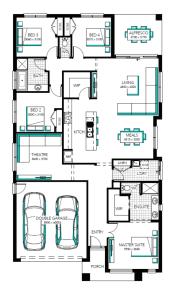

## Sterling 25 , Riviera 2 Façade

Lot 1038 (578m<sup>2</sup>) Redstone , SUNBURY Land Orientation: NORTH