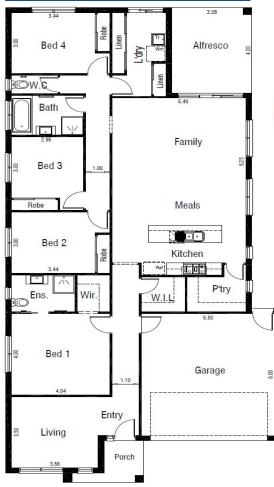

## DAYMAN 25 TITLE: TITLED LAND



# \$725,240 SITE COSTS & TURN KEY 10K LESS WITH FHOG

Lot 636 Speckle Circuit, SUNBURY

# Redstone 400m² 4 2 2 Image: Second s

#### HOUSE & LAND PACKAGE INCLUDES:

- ALL DESIGN GUIDELINES
- CHOICE OF FACADE'S
- 2590 HIGH CEILINGS
- FRONT & REAR LANDSCAPING
- FENCES, BLINDS & LETTERBOX
- 900MM APPLIANCES
- 20MM STONE KIT, ENSUITE & BATHROOM
- HEATING AND COOLING
- COLOURED CONCRETE DRIVEWAYS & PATH
- PLUS MUCH MORE!

Anthony Brancatella 0417 133 783 anthony@cpmcgroup.com.au

Images for illustration purposes only and may include examples of upgrade options along with landscaping, blinds and décor light fittings. Site costs need to be confirmed with Central Property Sales Representative if they are fixed or an allowance has been made. Design guidelines are included however subject to devel