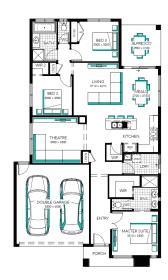

## MORE LUXURY INCLUSIONS"

Perfect for first home buvers and investors!

Westlake 20 , Riviera 2 Façade

Lot 1031 (358m²) Redstone , SUNBURY Land Orientation: NORTH

Includes our huge list of standard inclusions
Plus, our "More Luxury" promotional inclusions##
Fixed price site costs and connections
Developer and council requirements
Upgraded H-Class slab
Timber-look flooring or "Enhance" tiling and carpet
20mm Caesarstone benchtops to kitchen
Feature overhead kitchen cupboards