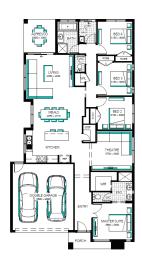

## MORE LUXURY INCLUSIONS"

Edgewood 23 MK2, Riviera 2 Façade

**Lot 1032 (371m**<sup>2</sup>) Redstone , SUNBURY Land Orientation: NORTH

Perfect for first home buyers and investors!
Includes our huge list of standard inclusions
Plus, our "More Luxury" promotional inclusions##
Fixed price site costs and connections