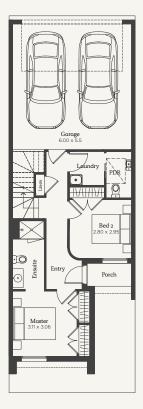

# NOSTRA

House & Land \$539,900





## 108m<sup>2</sup> | Frontage 6m

Redstone Lot 565 Iramoo Walk, Sunbury

## Inclusions

| Plus much more                                     |
|----------------------------------------------------|
| Architecturally designed facade                    |
| Stone benchtops to kitchen                         |
| Front and rear landscaping<br>including driveway   |
| Downlights to main living                          |
| Full floor coverings                               |
| Stainless steel appliances<br>including dishwasher |
| Turn-key homes                                     |
| Fixed Site costs                                   |





## For more information, please contact Ethan 0484 279 605

#### Architectural designs, built with purpose.

Images are artist impression only and may include items not supplied by Nostra Homes. Please refer to project inclusions list for full specifications and refer to contract plans for floorplan orientation.