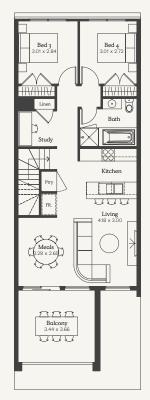

# NOSTRA

House & Land \$539,900





## 108m<sup>2</sup> | Frontage 6m

Redstone Lot 565 Iramoo Walk, Sunbury

## Inclusions

| Plus much more                                     |
|----------------------------------------------------|
| Architecturally designed facade                    |
| Stone benchtops to kitchen                         |
| Front and rear landscaping<br>including driveway   |
| Downlights to main living                          |
| Full floor coverings                               |
| Stainless steel appliances<br>including dishwasher |
| Turn-key homes                                     |
| Fixed Site costs                                   |





## For more information, please contact Ethan 0484 279 605

#### Architectural designs, built with purpose.

Images are artist impression only and may include items not supplied by Nostra Homes. Please refer to project inclusions list for full specifications and refer to contract plans for floorplan orientation.