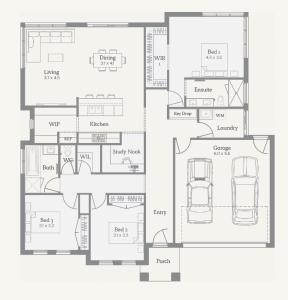

## Bronte 20

544m<sup>2</sup> | 20sq

Redstone, Sunbury Lot 624, Speckle Circuit

Redstone.