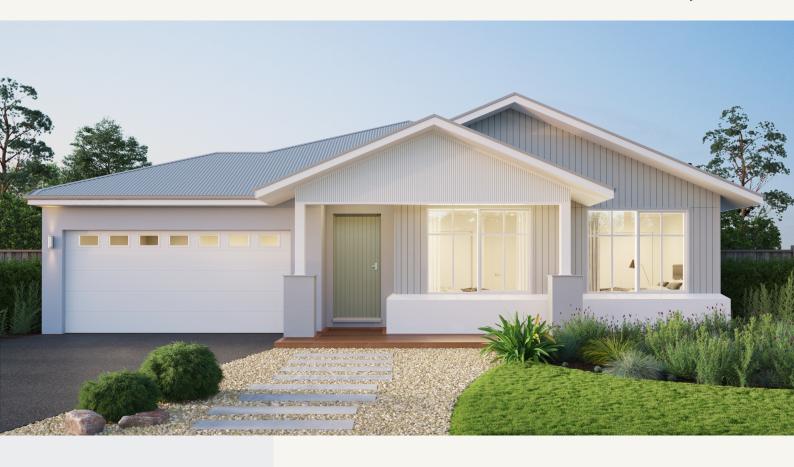

## Bronte 20

544m<sup>2</sup> | 20sq

Redstone, Sunbury Lot 624, Speckle Circuit

Redstone.

## Inclusions

House and Land Package includes: Villawood \$40K Promo (Land + Build Rebate)

All electric home Flooring throughout

2740mm high ceilings

Brickwork above all windows and doors to ground floor

LED Downlights to entry & living areas as per plan 40mm stone benchtops to the kitchen, 20mm to bathroom and

900mm European SMEG appliances inc. Dishwasher Double Glazing to all windows

Luxury inclusions

Site cost allowance

Turn key option available

For more information please contact Ilona Tanti on 0417 912 015