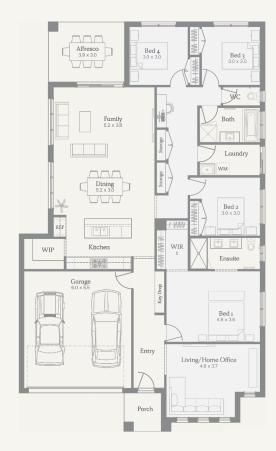

## Aversa 25

476m<sup>2</sup> | 25sq

Redstone, Sunbury Lot 629, Speckle Circuit

Redstone.