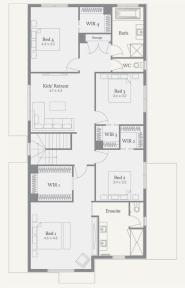

## Vittoria 34

448m<sup>2</sup> | 34sq

Redstone, Sunbury Lot 635, Speckle Circuit

Redstone.