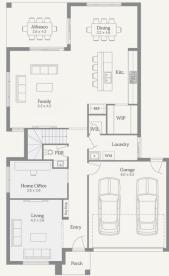

## Vittoria 34

448m<sup>2</sup> | 34sq

Redstone, Sunbury Lot 635, Speckle Circuit

Redstone.